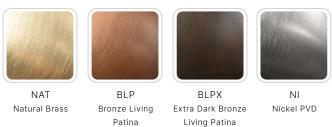

|
| DELIVERED LUMENS   | 123Im (3000K)                      |
| DIMMABLE           | Yes, Dim to <10% via Transformer   |
| DRIVER             | Yes, 12V Integral Constant Current |
| TRANSFORMER        | 12V AC/DC (Supplied by others)     |
| MOUNT              | Included CJB112105                 |
| OPTICS             | Yes, Included 15°, 25°, 40° & 60°  |
| FINISH             | Included Natural Brass             |
| MATERIAL           | Brass & Copper                     |
| WIRE LENGTH        | 24"                                |
| LOCATION           | Interior & Exterior Wet            |
| CERTIFICATIONS     | UL, IP66, IP67, IC, Dark Sky       |

 $<sup>\</sup>hbox{*For complete warranty terms, please visit: www.auroralight.com/warranty/}$ 



#### AVAILABLE FINISHES:







P. 760.931.2910

# AURORALIGHT

PROJECT:

SKU #: TYPE:

## **ADD-ONS**

#### MOUNTS

| Side Conduit Entry                | SCE008    |
|-----------------------------------|-----------|
| Rear Conduit Entry w/ Flush Mount | CJB112206 |
| Micro J-Box                       | MJB112401 |
| Micro J-Box w/ Flush Mount        | MJB112501 |

<sup>\*</sup>For complete details, please visit auroralight.com/mounts/