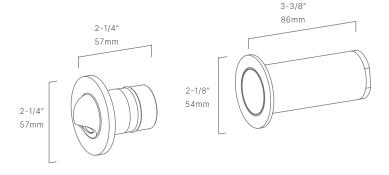

#### CONFIGURATOR:

| FIXTURE DIMENSIONS | D2-1/4" x L2-1/4"                  |
|--------------------|------------------------------------|
| LIGHT SOURCE       | Integrated LED                     |
| COLOR TEMPERATURES | 2700K, 3000K                       |
| WATTAGES           | 1.25W                              |
| CRI (RA)           | 80 CRI                             |
| VOLTAGE            | 12V                                |
| DELIVERED LUMENS   | 123Im (3000K)                      |
| DIMMABLE           | Yes, Dim to <10% via Transformer   |
| DRIVER             | Yes, 12V Integral Constant Current |
| TRANSFORMER        | 12V AC/DC (Supplied by others)     |
| MOUNT              | Included CJB112105                 |
| OPTICS             | Yes, Included 15°, 25°, 40° & 60°  |
| FINISH             | Included Natural Brass             |
| MATERIAL           | Brass & Copper                     |
| WIRE LENGTH        | 24"                                |
| LOCATION           | Interior & Exterior Wet            |
| CERTIFICATIONS     | UL, IP66, IP67, IC, Dark Sky       |