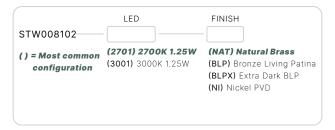

#### STW008102

The Meridian offers excellent illumination of walkways and steps in a small, rugged design. The graceful a pearance of the eyelid effectively shields against glare.

- •Dual listed for interior and exterior wet location use
- •Thermally Integrated® w/ Copper Core Technology®
- •Cree LED™ XLAMP® (XP-L)
- •Ideal for stairs, pathways and architecture

#### CONFIGURATOR:

| FIXTURE DIMENSIONS | D2-1/4" x L2-1/4"                  |
|--------------------|------------------------------------|
| LIGHT SOURCE       | Integrated LED                     |
| COLOR TEMPERATURES | 2700K, 3000K                       |
| WATTAGES           | 1.25W                              |
| CRI (RA)           | 80 CRI                             |
| VOLTAGE            | 12V                                |
| DELIVERED LUMENS   | 123Im (3000K)                      |
| DIMMABLE           | Yes, Dim to <10% via Transformer   |
| DRIVER             | Yes, 12V Integral Constant Current |
| TRANSFORMER        | 12V AC/DC (Supplied by others)     |
| MOUNT              | Included CJB112105                 |
| OPTICS             | Yes, Included 15°, 25°, 40° & 60°  |
| FINISH             | Included Natural Brass             |
| MATERIAL           | Brass & Copper                     |
| WIRE LENGTH        | 24"                                |
| LOCATION           | Interior & Exterior Wet            |
| CERTIFICATIONS     | UL, IP66, IP67, IC, Dark Sky       |