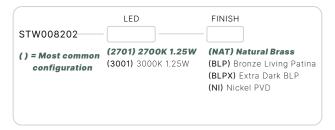

#### STW008202

The Meridian offers excellent illumination of walkways and steps in a small, rugged design. The graceful a pearance of the eyelid effectively shields against glare.

- Dual listed for interior and exterior wet location use
- •Thermally Integrated® w/ Copper Core Technology®
- •Cree LED™ XLAMP® (XP-L)
- •Ideal for stairs, pathways and architecture

#### CONFIGURATOR:

| FIXTURE DIMENSIONS | W2-1/8" x H2-1/8"                  |
|--------------------|------------------------------------|
| LIGHT SOURCE       | Integrated LED                     |
| COLOR TEMPERATURES | 2700K, 3000K                       |
| WATTAGES           | 1.25W                              |
| CRI (RA)           | 80 CRI                             |
| VOLTAGE            | 12V                                |
| DELIVERED LUMENS   | 123Im (3000K)                      |
| DIMMABLE           | Yes, Dim to <10% via Transformer   |
| DRIVER             | Yes, 12V Integral Constant Current |
| TRANSFORMER        | 12V AC/DC (Supplied by others)     |
| MOUNT              | Included CJB112105                 |
| OPTICS             | Yes, Included 15°, 25°, 40° & 60°  |
| FINISH             | Included Natural Brass             |
| MATERIAL           | Brass                              |
| WIRE LENGTH        | 24"                                |
| LOCATION           | Interior & Exterior Wet            |
| CERTIFICATIONS     | UL, IP66, IP67, IC, Dark Sky       |