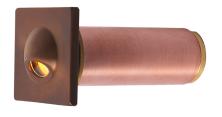

#### STW008202

The Meridian offers excellent illumination of walkways and steps in a small, rugged design. The graceful a pearance of the eyelid effectively shields against glare.

- Dual listed for interior and exterior wet location use
- •Thermally Integrated® w/ Copper Core Technology®
- •Cree LED™ XLAMP® (XP-L)
- •Ideal for stairs, pathways and architecture