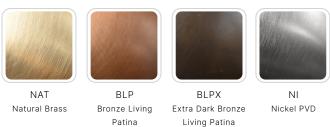

#### AVAILABLE FINISHES:

P. 760.931.2910

#### CONFIGURATOR:

| FIXTURE DIMENSIONS | W2-1/8" x H2-1/8"                  |
|--------------------|------------------------------------|
| LIGHT SOURCE       | Integrated LED                     |
| COLOR TEMPERATURES | 2700K, 3000K                       |
| WATTAGES           | 1.25W                              |
| CRI (RA)           | 80 CRI                             |
| VOLTAGE            | 12V                                |
| DELIVERED LUMENS   | 123Im (3000K)                      |
| DIMMABLE           | Yes, Dim to <10% via Transformer   |
| DRIVER             | Yes, 12V Integral Constant Current |
| TRANSFORMER        | 12V AC/DC (Supplied by others)     |
| MOUNT              | Included CJB112105                 |
| OPTICS             | Yes, Included 15°, 25°, 40° & 60°  |
| FINISH             | Included Natural Brass             |
| MATERIAL           | Brass                              |
| WIRE LENGTH        | 24"                                |
| LOCATION           | Interior & Exterior Wet            |
| CERTIFICATIONS     | UL, IP66, IP67, IC, Dark Sky       |