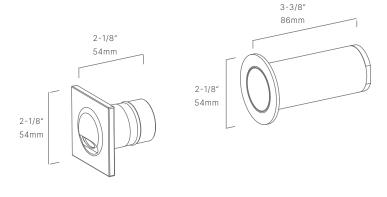

#### CONFIGURATOR:

| FIXTURE DIMENSIONS | W2-1/8" x H2-1/8"                  |
|--------------------|------------------------------------|
| LIGHT SOURCE       | Integrated LED                     |
| COLOR TEMPERATURES | 2700K, 3000K                       |
| WATTAGES           | 1.25W                              |
| CRI (RA)           | 80 CRI                             |
| VOLTAGE            | 12V                                |
| DELIVERED LUMENS   | 123Im (3000K)                      |
| DIMMABLE           | Yes, Dim to <10% via Transformer   |
| DRIVER             | Yes, 12V Integral Constant Current |
| TRANSFORMER        | 12V AC/DC (Supplied by others)     |
| MOUNT              | Included CJB112105                 |
| OPTICS             | Yes, Included 15°, 25°, 40° & 60°  |
| FINISH             | Included Natural Brass             |
| MATERIAL           | Brass                              |
| WIRE LENGTH        | 24"                                |
| LOCATION           | Interior & Exterior Wet            |
| CERTIFICATIONS     | UL, IP66, IP67, IC, Dark Sky       |