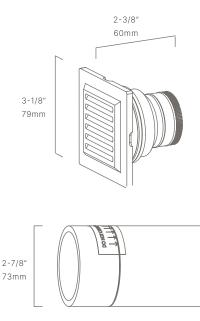

#### CONFIGURATOR:

| FIXTURE DIMENSIONS | W3-1/8" x L2-3/8"                  |
|--------------------|------------------------------------|
| LIGHT SOURCE       | Included LED Module                |
| COLOR TEMPERATURES | 2700K, 3000K                       |
| WATTAGES           | 4W, 6W                             |
| CRI (RA)           | 80 CRI                             |
| VOLTAGE            | 12V                                |
| DELIVERED LUMENS   | 46lm (3000K)                       |
| DIMMABLE           | Yes, Dim to <10% via Transformer   |
| DRIVER             | Yes, 12V Integral Constant Current |
| TRANSFORMER        | 12V AC/DC (Supplied by others)     |
| MOUNT              | Included PJB782303                 |
| FINISH             | Included Natural Brass             |
| MATERIAL           | Brass                              |
| WIRE LENGTH        | 24"                                |
| LOCATION           | Exterior Wet                       |
| CERTIFICATIONS     | UL, IP66, IP67, Dark Sky           |