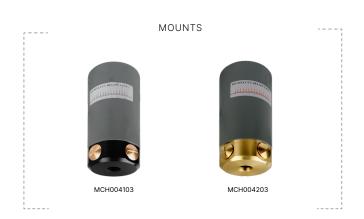

#### ACCESSORIES

| MCH004103 | 3" Aluminum Conduit Hub |
|-----------|-------------------------|
| MCH004203 | 3" Brass Conduit Hub    |
| FM331     | Flush Mount Adapter     |

\*For complete details, please visit auroralight.com/mounts/