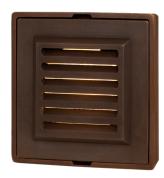

### CENTRO

STW331103

The Centro; a fixed-aim wall and step luminaire, is among the newest efforts from Auroralight. It represents a new class of lighting tool that features our robust and popular LM16 Copper Core® LED module.

- Field serviceable & interchangeable LED module
- •Thermally Integrated® w/ Copper Core Technology®
- •Solid brass construction
- ·Ideal for stairs, pathways and architecture