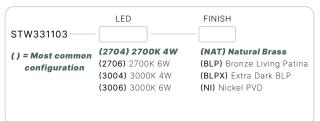

#### CONFIGURATOR:

| FIXTURE DIMENSIONS | W3-1/8" x L2-3/8"                  |
|--------------------|------------------------------------|
| LIGHT SOURCE       | Included LED Module                |
| COLOR TEMPERATURES | 2700K, 3000K                       |
| WATTAGES           | 4W, 6W                             |
| CRI (RA)           | 80 CRI                             |
| VOLTAGE            | 12V                                |
| DELIVERED LUMENS   | 46lm (3000K)                       |
| DIMMABLE           | Yes, Dim to <10% via Transformer   |
| DRIVER             | Yes, 12V Integral Constant Current |
| TRANSFORMER        | 12V AC/DC (Supplied by others)     |
| MOUNT              | Included PJB782303                 |
| FINISH             | Included Natural Brass             |
| MATERIAL           | Brass                              |
| WIRE LENGTH        | 24"                                |
| LOCATION           | Exterior Wet                       |
| CERTIFICATIONS     | UL, IP66, IP67, Dark Sky           |

#### AVAILABLE FINISHES:

NAT

Natural Brass

BLP

Bronze Living

Patina

BLPX

Extra Dark Bronze