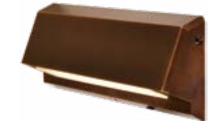

## STW612106

The Lumistep is a surface-mounted LED wall light that offers excellent illumination of walls and walkways mounted at 24 to 36" height or subtle, well-distributed light when mounted low on a stair riser.

- Dual listed for interior and exterior wet location use
- Thermally Integrated® w/ Copper Core Technology®
- . Cree LED™ XP-L® High Density
- Ideal for stairs, pathways and architecture
- LED Adjustability: light source adjustable from 0° to 35° relative to horizontal