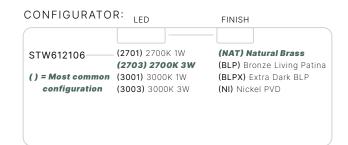

## STW612106

The Lumistep is a surface-mounted LED wall light that offers excellent illumination of walls and walkways mounted at 24 to 36" height or subtle, well-distributed light when mounted low on a stair riser.

- Dual listed for interior and exterior wet location use
- Thermally Integrated® w/ Copper Core Technology®
- . Cree LED™ XP-L® High Density
- Ideal for stairs, pathways and architecture
- LED Adjustability: light source adjustable from 0° to 35° relative to horizontal

| FIXTURE DIMENSIONS | L6-1/2" x W1-1/8" x H2-1/4"        |
|--------------------|------------------------------------|
| LIGHT SOURCE       | Integrated LED                     |
| COLOR TEMPERATURES | 2700K, 3000K                       |
| WATTAGES           | 1W, 3W                             |
| CRI (RA)           | 80 CRI, 90 CRI                     |
| VOLTAGE            | 12V                                |
| DELIVERED LUMENS   | 110lm (3000K)                      |
| DIMMABLE           | Yes, Dim to <10% via Transformer   |
| DRIVER             | Yes, 12V Integral Constant Current |
| TRANSFORMER        | 12V AC/DC (Supplied by others)     |
| MOUNT              | Included Backplate                 |
| FINISH             | Included Natural Brass             |
| MATERIAL           | Brass                              |
| WIRE LENGTH        | 24"                                |
| LOCATION           | Exterior Damp                      |
| CERTIFICATIONS     | UL, IP66, Dark Sky                 |