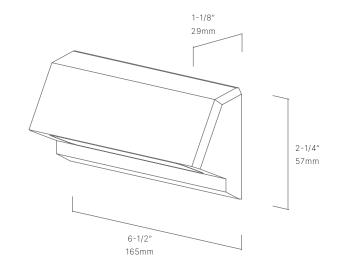

| FIXTURE DIMENSIONS | L6-1/2" x W1-1/8" x H2-1/4"        |
|--------------------|------------------------------------|
| LIGHT SOURCE       | Integrated LED                     |
| COLOR TEMPERATURES | 2700K, 3000K                       |
| WATTAGES           | 1W, 3W                             |
| CRI (RA)           | 80 CRI, 90 CRI                     |
| VOLTAGE            | 12V                                |
| DELIVERED LUMENS   | 110lm (3000K)                      |
| DIMMABLE           | Yes, Dim to <10% via Transformer   |
| DRIVER             | Yes, 12V Integral Constant Current |
| TRANSFORMER        | 12V AC/DC (Supplied by others)     |
| MOUNT              | Included Backplate                 |
| FINISH             | Included Natural Brass             |
| MATERIAL           | Brass                              |
| WIRE LENGTH        | 24"                                |
| LOCATION           | Exterior Damp                      |
| CERTIFICATIONS     | UL, IP66, Dark Sky                 |