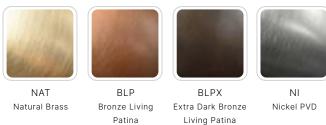

CRI                     |
| VOLTAGE            | 12V                                |
| DELIVERED LUMENS   | 110lm (3000K)                      |
| DIMMABLE           | Yes, Dim to <10% via Transformer   |
| DRIVER             | Yes, 12V Integral Constant Current |
| TRANSFORMER        | 12V AC/DC (Supplied by others)     |
| MOUNT              | Included Backplate                 |
| FINISH             | Included Natural Brass             |
| MATERIAL           | Brass                              |
| WIRE LENGTH        | 24"                                |
| LOCATION           | Exterior Damp                      |
| CERTIFICATIONS     | UL, IP66, Dark Sky                 |

<sup>\*</sup>For complete warranty terms, please visit: www.auroralight.com/warranty/



## AVAILABLE FINISHES:







P. 760.931.2910

O. 2742 Loker Ave. W Carlsbad CA 92010