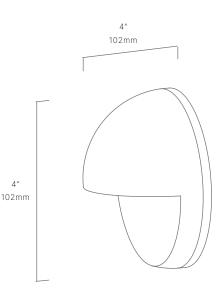

### CASCADE

STW637104

The Cascade is a surface-mounted LED wall light that offers excellent illumination of walls and walkways in a stylish design featuring a precision-machined acrylic optic with a prismatic design for uniform distribution.

#### CONFIGURATOR:

| FIXTURE DIMENSIONS | D4" x W4"                          |
|--------------------|------------------------------------|
| LIGHT SOURCE       | Integrated LED                     |
| COLOR TEMPERATURES | 2700K, 3000K                       |
| WATTAGES           | 2W, 4W                             |
| CRI (RA)           | 80 CRI                             |
| VOLTAGE            | 12V                                |
| DELIVERED LUMENS   | 314Im (3000K)                      |
| DIMMABLE           | Yes, Dim to <10% via Transformer   |
| DRIVER             | Yes, 12V Integral Constant Current |
| TRANSFORMER        | 12V AC/DC (Supplied by others)     |
| MOUNT              | Included Backplate                 |
| FINISH             | Included Natural Brass             |
| MATERIAL           | Brass                              |
| WIRE LENGTH        | 24"                                |
| LOCATION           | Interior & Exterior Wet            |
| CERTIFICATIONS     | UL, IP66, IP67, IC, Dark Sky       |