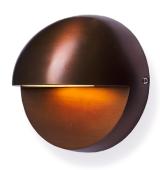

### CASCADE

STW637104

The Cascade is a surface-mounted LED wall light that offers excellent illumination of walls and walkways in a stylish design featuring a precision-machined acrylic optic with a prismatic design for uniform distribution.

- Dual listed for interior and exterior wet location use
- •Thermally Integrated® w/ Copper Core Technology®
- •Cree LED<sup>™</sup> XP-L<sup>®</sup> High Density
- ·Ideal for stairs, pathways and architecture