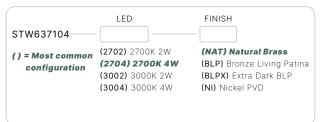

### CASCADE

STW637104

The Cascade is a surface-mounted LED wall light that offers excellent illumination of walls and walkways in a stylish design featuring a precision-machined acrylic optic with a prismatic design for uniform distribution.

#### CONFIGURATOR:

| FIXTURE DIMENSIONS | D4" x W4"                          |
|--------------------|------------------------------------|
| LIGHT SOURCE       | Integrated LED                     |
| COLOR TEMPERATURES | 2700K, 3000K                       |
| WATTAGES           | 2W, 4W                             |
| CRI (RA)           | 80 CRI                             |
| VOLTAGE            | 12V                                |
| DELIVERED LUMENS   | 314Im (3000K)                      |
| DIMMABLE           | Yes, Dim to <10% via Transformer   |
| DRIVER             | Yes, 12V Integral Constant Current |
| TRANSFORMER        | 12V AC/DC (Supplied by others)     |
| MOUNT              | Included Backplate                 |
| FINISH             | Included Natural Brass             |
| MATERIAL           | Brass                              |
| WIRE LENGTH        | 24"                                |
| LOCATION           | Interior & Exterior Wet            |
| CERTIFICATIONS     | UL, IP66, IP67, IC, Dark Sky       |

#### AVAILABLE FINISHES:

NAT

Natural Brass

BLP

Bronze Living

Patina

BLPX

Extra Dark Bronze

Living Patina

NI Nickel PVD

P. 760.931.2910

O. 2742 Loker Ave. W Carlsbad CA 92010

W. www.auroralight.com