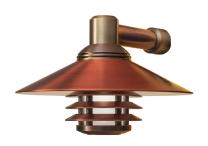

### **ARTEMIS**

#### STW650108

The Artemis' timeless design enhances architecture and garden elements such as pergolas or gazebos. The Artemis provides design continuity when used in conjunction with our Bollard and Pendant series.

- •Cree LED™ XLAMP® Extreme High Power (XHP)
- •Thermally Integrated® w/ Copper Core Technology®
- •Solid brass and copper construction
- •Ideal for stairs, pathways and architecture