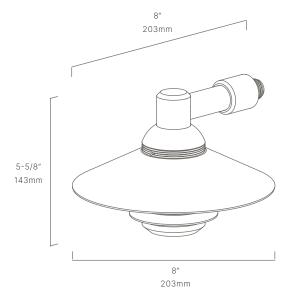

#### CONFIGURATOR:

| FIXTURE DIMENSIONS | D8" x L8" x H5-5/8"                |
|--------------------|------------------------------------|
| LIGHT SOURCE       | Integrated LED                     |
| COLOR TEMPERATURES | 2700K, 3000K                       |
| WATTAGES           | 8W                                 |
| CRI (RA)           | 80 CRI                             |
| VOLTAGE            | 12V                                |
| DELIVERED LUMENS   | 205lm (3000K)                      |
| DIMMABLE           | Yes, Dim to <10% via Transformer   |
| DRIVER             | Yes, 12V Integral Constant Current |
| TRANSFORMER        | 12V AC/DC (Supplied by others)     |
| MOUNT              | Included 1/2" Adapter              |
| FINISH             | Included Natural                   |
| MATERIAL           | Brass & Copper                     |
| WIRE LENGTH        | 24"                                |
| LOCATION           | Exterior Wet                       |
| CERTIFICATIONS     | UL, IP66, IP67, Dark Sky           |
|                    |                                    |