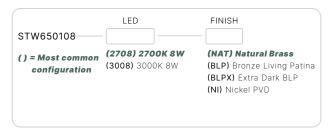

#### STW650108

The Artemis' timeless design enhances architecture and garden elements such as pergolas or gazebos. The Artemis provides design continuity when used in conjunction with our Bollard and Pendant series.

#### AVAILABLE FINISHES:

NAT Natural Brass/ Copper

Bronze Living Patina

BLPX Extra Dark Bronze Living Patina

NI Nickel PVD