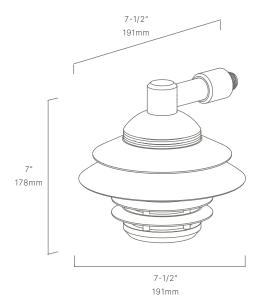

#### CONFIGURATOR:

| FIXTURE DIMENSIONS | D7-1/2" x L7-1/2" x H7"            |
|--------------------|------------------------------------|
| LIGHT SOURCE       | Integrated LED                     |
| COLOR TEMPERATURES | 2700K, 3000K                       |
| WATTAGES           | 16W                                |
| CRI (RA)           | 80 CRI                             |
| VOLTAGE            | 12V                                |
| DELIVERED LUMENS   | 430lm (3000K)                      |
| DIMMABLE           | Yes, Dim to <10% via Transformer   |
| DRIVER             | Yes, 12V Integral Constant Current |
| TRANSFORMER        | 12V AC/DC (Supplied by others)     |
| MOUNT              | Included 1/2" Adapter              |
| FINISH             | Included Natural                   |
| MATERIAL           | Brass & Copper                     |
| WIRE LENGTH        | 24"                                |
| LOCATION           | Exterior Wet                       |
| CERTIFICATIONS     | UL, IP66, IP67                     |