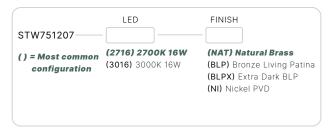

#### STW751207

The Equinox's timeless design enhances architecture and garden elements such as pergolas or gazebos. The Equinox provides design continuity when used in conjunction with our Bollard and Pendant series.

#### AVAILABLE FINISHES:

NAT Natural Brass/ Copper

Bronze Living
Patina

BLPX Extra Dark Bronze Living Patina

NI Nickel PVD