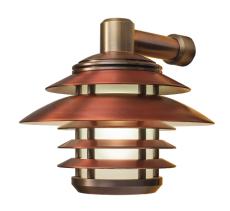

#### STW751207

The Equinox's timeless design enhances architecture and garden elements such as pergolas or gazebos. The Equinox provides design continuity when used in conjunction with our Bollard and Pendant series.

- •Cree LED™ XLAMP® Extreme High Power (XHP)
- •Thermally Integrated® w/ Copper Core Technology®
- •Solid brass and copper construction
- •Ideal for stairs, pathways and architecture