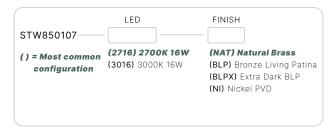

#### STW850107

The Domi's timeless design enhances architecture and garden elements such as pergolas or gazebos. The Domi provides design continuity when used in conjunction with our Bollard and Pendant series.

#### CONFIGURATOR:

| FIXTURE DIMENSIONS | D7-1/2" x L7-1/2" x H5-5/8"        |
|--------------------|------------------------------------|
| LIGHT SOURCE       | Integrated LED                     |
| COLOR TEMPERATURES | 2700K, 3000K                       |
| WATTAGES           | 16W                                |
| CRI (RA)           | 80 CRI                             |
| VOLTAGE            | 12V                                |
| DELIVERED LUMENS   | 501lm (3000K)                      |
| DIMMABLE           | Yes, Dim to <10% via Transformer   |
| DRIVER             | Yes, 12V Integral Constant Current |
| TRANSFORMER        | 12V AC/DC (Supplied by others)     |
| MOUNT              | Included 1/2" Adapter              |
| FINISH             | Included Natural                   |
| MATERIAL           | Brass & Copper                     |
| WIRE LENGTH        | 24"                                |
| LOCATION           | Exterior Wet                       |
| CERTIFICATIONS     | UL, IP66, IP67, Dark Sky           |

#### AVAILABLE FINISHES:

Copper

BLP Bronze Living Patina

BLPX Extra Dark Bronze Living Patina

NI Nickel PVD