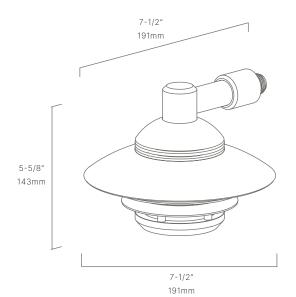

#### STW850107

The Domi's timeless design enhances architecture and garden elements such as pergolas or gazebos. The Domi provides design continuity when used in conjunction with our Bollard and Pendant series.

#### CONFIGURATOR:

| FIXTURE DIMENSIONS | D7-1/2" x L7-1/2" x H5-5/8"        |
|--------------------|------------------------------------|
| LIGHT SOURCE       | Integrated LED                     |
| COLOR TEMPERATURES | 2700K, 3000K                       |
| WATTAGES           | 16W                                |
| CRI (RA)           | 80 CRI                             |
| VOLTAGE            | 12V                                |
| DELIVERED LUMENS   | 501lm (3000K)                      |
| DIMMABLE           | Yes, Dim to <10% via Transformer   |
| DRIVER             | Yes, 12V Integral Constant Current |
| TRANSFORMER        | 12V AC/DC (Supplied by others)     |
| MOUNT              | Included 1/2" Adapter              |
| FINISH             | Included Natural                   |
| MATERIAL           | Brass & Copper                     |
| WIRE LENGTH        | 24"                                |
| LOCATION           | Exterior Wet                       |
| CERTIFICATIONS     | UL, IP66, IP67, Dark Sky           |