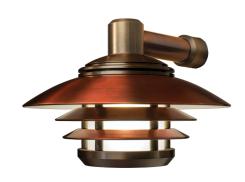

#### STW850107

The Domi's timeless design enhances architecture and garden elements such as pergolas or gazebos. The Domi provides design continuity when used in conjunction with our Bollard and Pendant series.

- •Cree LED™ XLAMP® Extreme High Power (XHP)
- •Thermally Integrated® w/ Copper Core Technology®
- •Solid brass and copper construction
- •Ideal for stairs, pathways and architecture

#### CONFIGURATOR:

| FIXTURE DIMENSIONS | D7-1/2" x L7-1/2" x H5-5/8"        |
|--------------------|------------------------------------|
| LIGHT SOURCE       | Integrated LED                     |
| COLOR TEMPERATURES | 2700K, 3000K                       |
| WATTAGES           | 16W                                |
| CRI (RA)           | 80 CRI                             |
| VOLTAGE            | 12V                                |
| DELIVERED LUMENS   | 501lm (3000K)                      |
| DIMMABLE           | Yes, Dim to <10% via Transformer   |
| DRIVER             | Yes, 12V Integral Constant Current |
| TRANSFORMER        | 12V AC/DC (Supplied by others)     |
| MOUNT              | Included 1/2" Adapter              |
| FINISH             | Included Natural                   |
| MATERIAL           | Brass & Copper                     |
| WIRE LENGTH        | 24"                                |
| LOCATION           | Exterior Wet                       |
| CERTIFICATIONS     | UL, IP66, IP67, Dark Sky           |