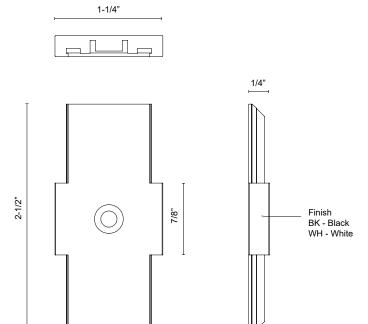

## **SPECIFICATION DETAILS**

| Fixture Dimensions | INSTALL DIMENSION - L7/8" x W1-1/4" x H1/4"; TOTAL DIMENSION - L2-1/2" x W1-1/4" x H1/4" |
|--------------------|------------------------------------------------------------------------------------------|
| Voltage            | n/a, Isolation Connector                                                                 |
| Location           | Dry                                                                                      |
| Mounting           | Ceiling and Wall Mount All Orientation                                                   |
| Material           | Polymeric Material                                                                       |
| Paint Finish       | BK02; WH02                                                                               |

NOTE: This is an isolated connector. Connector does not supply power.

CANADA: 19054 28TH AVENUE - SURREY, BC V3Z 6M3 USA: 3035 E. LONE MOUNTAIN ROAD - LAS VEGAS, NV 89081

WWW.KUZCOLIGHTING.COM © 2024 KUZCO LIGHTING. ALL RIGHTS RESERVED.