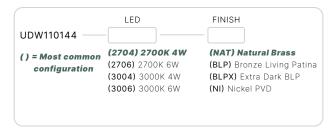

## UDW110144

The Auroralight Sirena is an amphibious IP68, directional LED luminaire. At its core is a precision machined Cree® powered LED engine. An innovative CAM-LOC™ Stand allows quick and secure, tool-less adjustment.

### CONFIGURATOR:

| FIXTURE DIMENSIONS | H3-1/2" x W3-1/2" x L5-1/8"        |
|--------------------|------------------------------------|
| LIGHT SOURCE       | Included LM11 LED Module           |
| COLOR TEMPERATURES | 2700K, 3000K                       |
| WATTAGES           | 4W, 6W                             |
| CRI (RA)           | 80 CRI                             |
| VOLTAGE            | 12V                                |
| DELIVERED LUMENS   | 412Im (3000K)                      |
| DIMMABLE           | Yes, Dim to <10% via Transformer   |
| DRIVER             | Yes, 12V Integral Constant Current |
| TRANSFORMER        | 12V AC/DC (Supplied by others)     |
| MOUNT              | Included CAM-LOC™ Stand            |
| ACCESSORIES        | Yes, Included 60° Glare Shield     |
| OPTICS             | Yes, Included 15°, 25°, 40° & 60°  |
| FINISH             | Included Natural Brass             |
| MATERIAL           | Brass                              |
| WIRE LENGTH        | 24'                                |
| LOCATION           | Interior & Exterior Wet            |
| CERTIFICATIONS     | UL, IP66, IP67, IP68               |