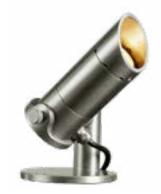

## UDW110144

The Auroralight Sirena is an amphibious IP68, directional LED luminaire. At its core is a precision machined Cree® powered LED engine. An innovative CAM-LOC™ Stand allows quick and secure, tool-less adjustment.

- •Storm Drain™ Lens Drainage System
- •Cree LED™ XLAMP® High Density (XHP)
- •Thermally Integrated® w/ Copper Core Technology®
- •Ideal for water features and wet areas