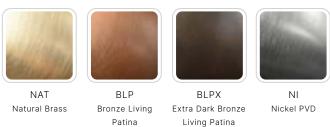

### AVAILABLE FINISHES:

P. 760.931.2910

O. 2742 Loker Ave. W Carlsbad CA 92010

### CONFIGURATOR:

| FIXTURE DIMENSIONS | H3-1/2" x W3-1/2" x L5-1/8"        |
|--------------------|------------------------------------|
| LIGHT SOURCE       | Included LM11 LED Module           |
| COLOR TEMPERATURES | 2700K, 3000K                       |
| WATTAGES           | 4W, 6W                             |
| CRI (RA)           | 80 CRI                             |
| VOLTAGE            | 12V                                |
| DELIVERED LUMENS   | 412Im (3000K)                      |
| DIMMABLE           | Yes, Dim to <10% via Transformer   |
| DRIVER             | Yes, 12V Integral Constant Current |
| TRANSFORMER        | 12V AC/DC (Supplied by others)     |
| MOUNT              | Included CAM-LOC™ Stand            |
| ACCESSORIES        | Yes, Included 60° Glare Shield     |
| OPTICS             | Yes, Included 15°, 25°, 40° & 60°  |
| FINISH             | Included Natural Brass             |
| MATERIAL           | Brass                              |
| WIRE LENGTH        | 24'                                |
| LOCATION           | Interior & Exterior Wet            |
| CERTIFICATIONS     | UL, IP66, IP67, IP68               |