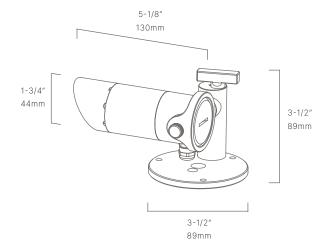

### CONFIGURATOR:

| FIXTURE DIMENSIONS | H3-1/2" x W3-1/2" x L5-1/8"        |
|--------------------|------------------------------------|
| LIGHT SOURCE       | Included LM11 LED Module           |
| COLOR TEMPERATURES | 2700K, 3000K                       |
| WATTAGES           | 4W, 6W                             |
| CRI (RA)           | 80 CRI                             |
| VOLTAGE            | 12V                                |
| DELIVERED LUMENS   | 412Im (3000K)                      |
| DIMMABLE           | Yes, Dim to <10% via Transformer   |
| DRIVER             | Yes, 12V Integral Constant Current |
| TRANSFORMER        | 12V AC/DC (Supplied by others)     |
| MOUNT              | Included CAM-LOC™ Stand            |
| ACCESSORIES        | Yes, Included 60° Glare Shield     |
| OPTICS             | Yes, Included 15°, 25°, 40° & 60°  |
| FINISH             | Included Natural Brass             |
| MATERIAL           | Brass                              |
| WIRE LENGTH        | 24'                                |
| LOCATION           | Interior & Exterior Wet            |
| CERTIFICATIONS     | UL, IP66, IP67, IP68               |