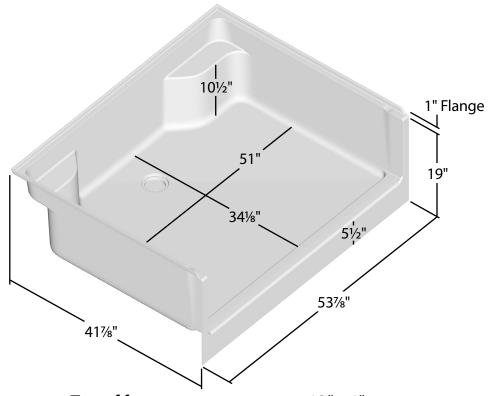

## **Ordering Information**

| Description            | Dimensions      | Model #       | Shipping<br>Weight |
|------------------------|-----------------|---------------|--------------------|
| Left & Right Foot Rest | 54" x 42" x 19" | VGBLxx544219C | 59 lbs             |
| Center Drain           |                 |               |                    |

# 54" x 42" x 19"

Top of foot rest measurement: 13" x 4" Max Door Threshold Width 3"

Contact Us Lyons Industries, Inc. ₩ 30000 M-62 West Dowagiac, MI 49047

📅 (269) 782-5159

kaliyonsind@lyonsindustries.com