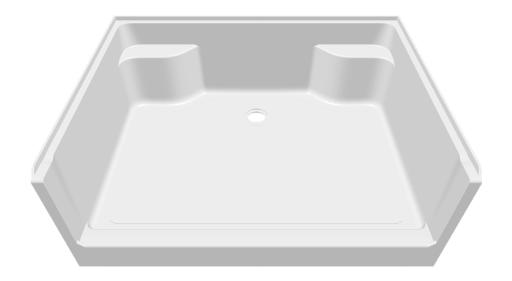

#### **Features**

10½" tall foot rests

Spacious slip resistant area for showering

Easy to install for both new construction and remodel projects

Secure to sub floor and screw flange to studs

Covered with a protective film to maintain finish during installation

### **Key Features**

High gloss acrylic surface is easy to clean

Scratch and stain resistant

51/2" threshold

Fiberglass 3" diameter feet Composite materials