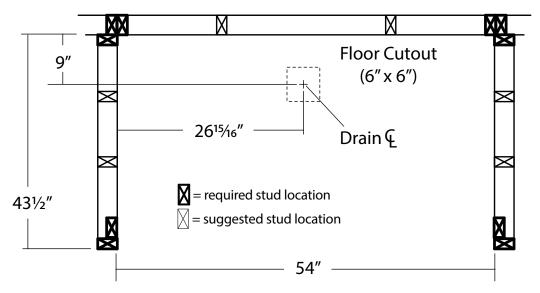

## **Ordering Information**

| Description            | Dimensions      | Model #       | Shipping<br>Weight |
|------------------------|-----------------|---------------|--------------------|
| Left & Right Foot Rest | 54" x 42" x 19" | VGBLxx544219C | 59 lbs             |
| Center Drain           |                 |               |                    |

# 54" x 42" x 19"

Top of foot rest measurement: 13" x 4" Max Door Threshold Width 3"

Contact Us Lyons Industries, Inc. ₩ 30000 M-62 West Dowagiac, MI 49047

📅 (269) 782-5159

kaliyonsind@lyonsindustries.com