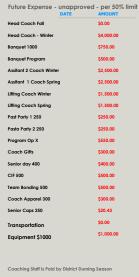

Program Op X- Ins

Pasta Party 1

Banquet Program

Banquet Food

Lifting Coach Fal

Lifting Coach Wir

Lifting Coach Spr

Head Coach Fall

Head Coach Wir

Assistant Coach Spring

| AMOUNT     | Fu   |
|------------|------|
| 4POORT     | Не   |
| 64,000.00  | Не   |
| \$1,800.00 | Ва   |
|            | Ва   |
| \$250.00   | As   |
| 5229.57    | As   |
|            | Liff |
|            | Liff |
|            | Pa   |
|            | Pa   |
|            | Pro  |
|            | Co   |
|            | Se   |
|            | CI   |
|            | Te   |
|            |      |

|      | Coaching Staff is Paid by District Durning S  |
|------|-----------------------------------------------|
| П    |                                               |
| nter | Boosters Pick up pay for Winter and Spring    |
| ring | Head Coach max is 7 units                     |
| ı    | Assistant Coach max is 5 units                |
| nter | 1 unit = \$581                                |
| Fall | Coach is required in off Season for "in Live" |

to calculate annual spending limits.

Gear