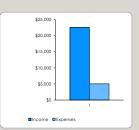

## Boys Swim Team Budget - Oct. 2023

Summary \$22,532

> TOTAL EXPENSES \$5,000

\$17,800

-\$268

Future Expense - unapproved - per 50% limit

\$250.00

\$550.00 \$400.00

1 unit = \$581

Coach is required in off Season for "in Live" of PE

Gear

Snack Bar 1 Program Op X- Ins Snack Bar 3 Pasta Party 1 Banners Fundraising Opening Budget \$18,881.00 Banquet Program Banquet Food Spending Policy allows for up to 50% of projected income to be spent

All spending after the 50% limit is on a dollar Lifting Coach Fall for dollar limit. Lifting Coach Winter Boys Swim base Budget for spending limit is \$20,000.00 = 50% spending cap of \$10,000.00 BST has a \$5,000.00 base account deposit

of money. The base deposit can not be used Assistant Coach Winter to calculate annual spending limits.

Lifting Coach Spring Head Coach Fall Head Coach Winter Assistant Coach Fall Assistant Coach Spring