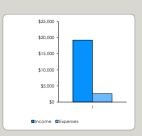

## Boys Water Polo Budget - Sept. 2023

\$16,200

\$496

| Income to da                      | te<br>AMOUNT | Expenses<br>ITEM           | DUE DATE  | AMOUNT   |
|-----------------------------------|--------------|----------------------------|-----------|----------|
| Athlete Donation Onlin 9620,00    |              | Tournaments                | [Date]    |          |
| Athlete Dontation Chec \$3,300.00 |              | Varsity - S & R 2023       | 6/19/2023 | \$600.00 |
| Donation Other                    | \$417.00     | Varsity - Santa Barbara 23 | 6/19/2023 | \$550.00 |
|                                   |              | Varsity - South Coast 2023 | 5/15/2023 | \$750.00 |
| Banners                           |              | San Clemente FS and JV     | 6/19/2023 | paid     |
|                                   |              | Long Beach FS and JV       | 6/19/2023 | pald     |
| Balls Fundraising                 |              |                            |           |          |
|                                   |              | NP Frosh Grey Lunde 23     | 5/15/2023 | \$650.00 |