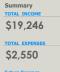

## Boys Water Polo Budget - Sept. 2023

\$16,200

\$496

| Income to da                      | te<br>AMOUNT | Expenses<br>ITEM           | DUE DATE  | AMOUNT   |
|-----------------------------------|--------------|----------------------------|-----------|----------|
| Athlete Donation Onlin 9620,00    |              | Tournaments                | [Date]    |          |
| Athlete Dontation Chec \$3,300.00 |              | Varsity - S & R 2023       | 6/19/2023 | \$600.00 |
| Donation Other                    | \$417.00     | Varsity - Santa Barbara 23 | 6/19/2023 | \$550.00 |
|                                   |              | Varsity - South Coast 2023 | 5/15/2023 | \$750.00 |
| Banners                           |              | San Clemente FS and JV     | 6/19/2023 | paid     |
|                                   |              | Long Beach FS and JV       | 6/19/2023 | pald     |
| Balls Fundraising                 |              |                            |           |          |
|                                   |              | NP Frosh Grey Lunde 23     | 5/15/2023 | \$650.00 |