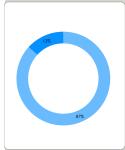

## Boys Water Polo Budget - Sept. 2023

\$16,200

\$496

| Income to da                      | te<br>AMOUNT | Expenses<br>ITEM           | DUE DATE  | AMOUNT   |
|-----------------------------------|--------------|----------------------------|-----------|----------|
| Athlete Donation Onlin 9620,00    |              | Tournaments                | [Date]    |          |
| Athlete Dontation Chec \$3,300.00 |              | Varsity - S & R 2023       | 6/19/2023 | \$600.00 |
| Donation Other                    | \$417.00     | Varsity - Santa Barbara 23 | 6/19/2023 | \$550.00 |
|                                   |              | Varsity - South Coast 2023 | 5/15/2023 | \$750.00 |
| Banners                           |              | San Clemente FS and JV     | 6/19/2023 | paid     |
|                                   |              | Long Beach FS and JV       | 6/19/2023 | pald     |
| Balls Fundraising                 |              |                            |           |          |
|                                   |              | NP Frosh Grey Lunde 23     | 5/15/2023 | \$650.00 |