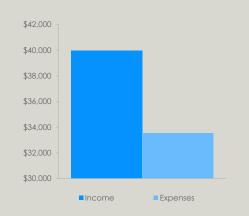

## Summary

TOTAL INCOME

\$39,971

TOTAL EXPENSES

\$33,518

**Future Expense** 

\$6,453

CASH BALANCE