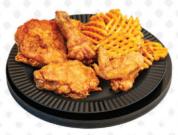

#### **SERVES 8 PEOPLE**

- 2 Large Pizzas
  12 Pieces of Chicken
  Choice of 1 Party Size Side
  - 1 Large Dessert Pizza (Cactus Bread or Fruit)