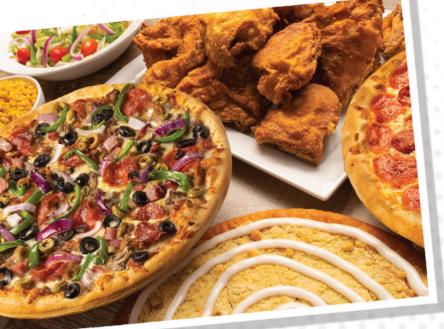

#### **SERVES 8 PEOPLE**

- 2 Large Pizzas
  12 Pieces of Chicken
  Choice of 1 Party Size Side
  - 1 Large Dessert Pizza (Cactus Bread or Fruit)

#### **SERVES 15 PEOPLE**

- 3 Large Pizzas
  20 Pieces of Chicken
  Choice of 2 Party Size Sides
- 2 Large Dessert Pizzas (Cactus Bread or Fruit)

#### **SERVES 15 PEOPLE**

- 32 Pieces of Chicken
  Choice of 2 Party Size Sides
- 2 Large Dessert Pizzas (Cactus Bread or Fruit)

#### SERVES 25 PEOPLE

- 5 Large Pizzas
- 36 Pieces of Chicken
- Choice of 2 Party Size Sides
- 3 Large Dessert Pizzas (Cactus Bread or Fruit)

#### SIDES:

Ranch Wedges, Mashed Potatoes, Corn Green Beans, Coleslaw

DESSERTS: Cactus Bread, Fruit Dessert (various fruit options) Chocolate Chip Cookie