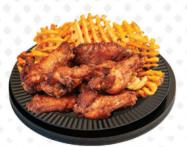

#### **SERVES 15 PEOPLE**

- 32 Pieces of Chicken
  Choice of 2 Party Size Sides
- 2 Large Dessert Pizzas (Cactus Bread or Fruit)