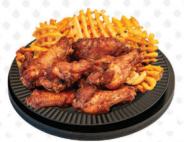

# THE COUNTRY'S BEST CHICKEN \$140.99

#### **SERVES 15 PEOPLE**

- 32 Pieces of Chicken
- Choice of 2 Party Size Sides
  - 2 Large Dessert Pizzas (Cactus Bread or Fruit)

#### **SIDES:**

Waffle Fries, Ranch Chips, Ranch Wedges Mashed Potatoes, Corn, Green Beans, Coleslaw