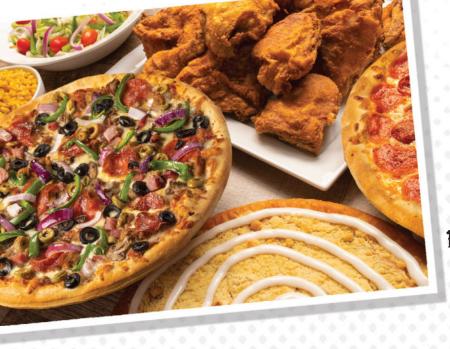

#### **SERVES 8 PEOPLE**

- 2 Large Pizzas
- 12 Pieces of Chicken
- Choice of 1 Party Size Side
  - 1 Large Dessert Pizza (Cactus Bread or Fruit)

#### **SERVES 15 PEOPLE**

- 3 Large Pizzas
- 20 Pieces of Chicken
- Choice of 2 Party Size Sides
  - 2 Large Dessert Pizzas (Cactus Bread or Fruit)

#### **SERVES 15 PEOPLE**

- 32 Pieces of Chicken
- Choice of 2 Party Size Sides
  - 2 Large Dessert Pizzas (Cactus Bread or Fruit)

#### **SERVES 25 PEOPLE**

- 5 Large Pizzas
- 36 Pieces of Chicken
- Choice of 2 Party Size Sides
  - 3 Large Dessert Pizzas (Cactus Bread or Fruit)

#### **SIDES:**

Waffle Fries, Ranch Chips, Ranch Wedges Mashed Potatoes, Corn, Green Beans, Coleslaw

#### **DESSERTS:**

Cactus Bread, Fruit Dessert (various fruit options)
Chocolate Chip Cookie