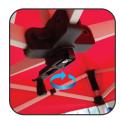

### Step 7

Locate the spindle under the canopy, in the middle of the frame. Pull the lever out and rotate to extend the upper peak pole. The dome cap will push out the canopy creating tension to flush out any loose areas.