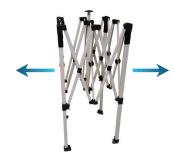

#### Step 1

Take your frame and slightly expand it open to expose the corner bars.

#### Step 4

With the canopy securely in position, expand the frame until the corner latches lock into place.

**Step 6** Pull each leg down until the latch locks into place.

**Step 8** The install is complete.