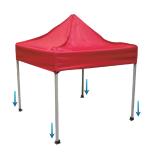

### Step 5

Increase the height by extending the lower legs.

#### Step 4

With the canopy securely in position, expand the frame until the corner latches lock into place.

**Step 6** Pull each leg down until the latch locks into place.

**Step 8** The install is complete.