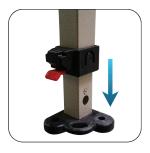

#### Step 4

With the canopy securely in position, expand the frame until the corner latches lock into place.

**Step 6** Pull each leg down until the latch locks into place.

**Step 8** The install is complete.