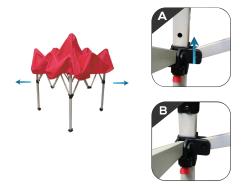

#### Step 4

With the canopy securely in position, expand the frame until the corner latches lock into place.

**Step 6** Pull each leg down until the latch locks into place.

**Step 8** The install is complete.