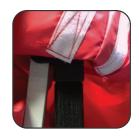

#### Step 3

Adhere each corner of the canopy to each corner of the frame. Inside each corner of the canopy, there is a strip of loop Velcro sewn to it and each corner of the frame has a strip of hook Velcro.