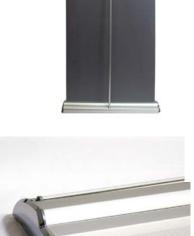

# **CONTOUR BANNER STAND 33.5"**

## **Product Features**

Durable and uniquely designed, this aluminum stand is the perfect combination of versatility, appeal, and affordability.

| Display Dimension | 33.5"W x 69" to 92"H |
|-------------------|----------------------|
| Graphic Size      | 33.5"W x 69" to 92"H |

#### Construction

Aluminum folding pole

Aluminum base