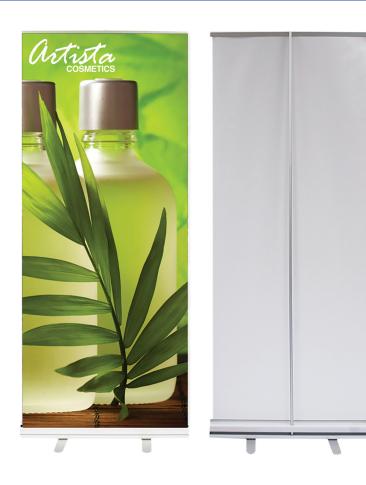

## ECONO ROLL 36"

Econo Travel Bag ( 26" x 4" x 4" / 35.5" x 4" x 4" / 37.5" 4" x 4")

## **Product Features**

The Econo Roll delivers a professional looking display at an economical price. Set up and break down of the display takes seconds and conveniently stores in its included padded travel bag. banner attached to the bottom of stand by double-sided tape and to the top by clamp bar

| stand by double sided tape and to the top by clamp bar |               |
|--------------------------------------------------------|---------------|
| Display Dimension                                      | 36"W x 80"H   |
| Graphic Size                                           | 36"W x 80 "H  |
| Graphic Material                                       |               |
| Super Flat Vinyl                                       |               |
| Graphic Finishing                                      |               |
| 5" bleed at the bottom                                 |               |
| Construction                                           |               |
| Sturdy aluminum construction                           |               |
| Weights - Dimensions                                   |               |
| Shipping Weight                                        | 9 lbs         |
| Shipping Dimensions                                    | 4"x 4 "x 36 " |
| Package Includes                                       |               |
| Aluminum Pole                                          |               |
| Telescopic Pole (Not Adjustable)                       |               |
| Econo Travel Bag                                       |               |
| Warranty                                               |               |
| 1 Year on Stand                                        |               |
| 1 Year on Graphic                                      |               |

## **Graphic Specification**

36"W x 80"H

Graphic Turnaround Time is 2 business days for up to 2 sets

\* Options LED Clamp Light 35W

Silver (24" & 33.5" & 36")

Clamp Light 110V