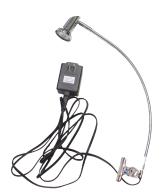

## **Graphic Specification**

36"W x 80"H

Graphic Turnaround Time is 2 business days for up to 2 sets

\* Options LED Clamp Light 35W

Silver (24" & 33.5" & 36")

Clamp Light 110V

## \*Optional Lumina Light