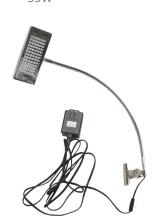

## **Graphic Specification**

36"W x 80"H

Graphic Turnaround Time is 2 business days for up to 2 sets

\* Options LED Clamp Light 35W

Silver (24" & 33.5" & 36")

Clamp Light 110V

## \*Optional Lumina Light