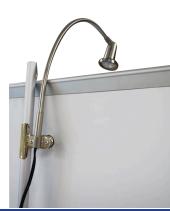

## **Graphic Specification**

36"W x 80"H

Graphic Turnaround Time is 2 business days for up to 2 sets

\* Options LED Clamp Light 35W

Silver (24" & 33.5" & 36")

Clamp Light 110V

## \*Optional Lumina Light