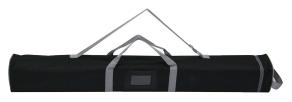

## ECONO ROLL 36"

Econo Travel Bag ( 26" x 4" x 4" / 35.5" x 4" x 4" / 37.5" 4" x 4")

| stand by double sided tape and to the top by clamp bar |               |
|--------------------------------------------------------|---------------|
| Display Dimension                                      | 36"W x 80"H   |
| Graphic Size                                           | 36"W x 80 "H  |
| Graphic Material                                       |               |
| Super Flat Vinyl                                       |               |
| Graphic Finishing                                      |               |
| 5" bleed at the bottom                                 |               |
| Construction                                           |               |
| Sturdy aluminum construction                           |               |
| Weights - Dimensions                                   |               |
| Shipping Weight                                        | 9 lbs         |
| Shipping Dimensions                                    | 4"x 4 "x 36 " |
| Package Includes                                       |               |
| Aluminum Pole                                          |               |
| Telescopic Pole (Not Adjustable)                       |               |
| Econo Travel Bag                                       |               |
| Warranty                                               |               |
| 1 Year on Stand                                        |               |
| 1 Year on Graphic                                      |               |