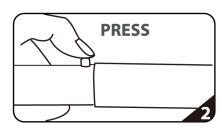

## **SETUP INSTRUCTIONS**



## 3FT



36"x90"

## 4FT



## 5FT







Connect numbered tubes together.



Snap tubes together.



Screw foot to tube with threaded bottom.



Cover frame with fabric graphic.

To assemble, secure the longest vertical poles onto the pair of feet using the included allen wrench. Add the bottom horizontal support pole and secure. Snap on the remaining vertical poles, then top frame with the curved bar to complete. Tilt or lay down EZSTAND to swiftly drape with the pillowcase graphic. Using the industrial-sized zipper, zip underneath the bottom support pole, maximizing fabric tension.