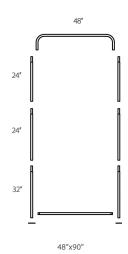

## **SETUP INSTRUCTIONS**



## 3FT



36"x90"

## 4FT



## 5FT







Connect numbered tubes together.



Snap tubes together.



Screw foot to tube with threaded bottom.



Cover frame with fabric graphic.

To assemble, secure the longest vertical poles onto the pair of feet using the included allen wrench. Add the bottom horizontal support pole and secure. Snap on the remaining vertical poles, then top frame with the curved bar to complete. Tilt or lay down EZSTAND to swiftly drape with the pillowcase graphic. Using the industrial-sized zipper, zip underneath the bottom support pole, maximizing fabric tension.