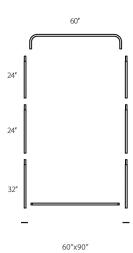

## 5FT

Connect numbered tubes together.

Snap tubes together.

Screw foot to tube with threaded bottom.

Cover frame with fabric graphic.

To assemble, secure the longest vertical poles onto the pair of feet using the included allen wrench. Add the bottom horizontal support pole and secure. Snap on the remaining vertical poles, then top frame with the curved bar to complete. Tilt or lay down EZSTAND to swiftly drape with the pillowcase graphic. Using the industrial-sized zipper, zip underneath the bottom support pole, maximizing fabric tension.