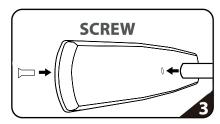

## **SETUP INSTRUCTIONS**



## 3FT



36"x90"

## 4FT



## 5FT







Connect numbered tubes together.



Snap tubes together.



Screw foot to tube with threaded bottom.



Cover frame with fabric graphic.

To assemble, secure the longest vertical poles onto the pair of feet using the included allen wrench. Add the bottom horizontal support pole and secure. Snap on the remaining vertical poles, then top frame with the curved bar to complete. Tilt or lay down EZSTAND to swiftly drape with the pillowcase graphic. Using the industrial-sized zipper, zip underneath the bottom support pole, maximizing fabric tension.