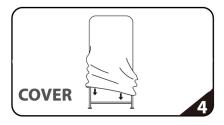

## **SETUP INSTRUCTIONS**



## 3FT



36"x90"

## 4FT



## 5FT







Connect numbered tubes together.



Snap tubes together.



Screw foot to tube with threaded bottom.



Cover frame with fabric graphic.

To assemble, secure the longest vertical poles onto the pair of feet using the included allen wrench. Add the bottom horizontal support pole and secure. Snap on the remaining vertical poles, then top frame with the curved bar to complete. Tilt or lay down EZSTAND to swiftly drape with the pillowcase graphic. Using the industrial-sized zipper, zip underneath the bottom support pole, maximizing fabric tension.