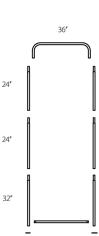

## **SETUP INSTRUCTIONS**



## 3FT



36"x90"

## 4FT



## 5FT







Connect numbered tubes together.



Snap tubes together.



Screw foot to tube with threaded bottom.



Cover frame with fabric graphic.

To assemble, secure the longest vertical poles onto the pair of feet using the included allen wrench. Add the bottom horizontal support pole and secure. Snap on the remaining vertical poles, then top frame with the curved bar to complete. Tilt or lay down EZSTAND to swiftly drape with the pillowcase graphic. Using the industrial-sized zipper, zip underneath the bottom support pole, maximizing fabric tension.