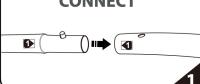

## **SETUP INSTRUCTIONS**



## 3FT



36"x90"

## 4FT



## 5FT







Connect numbered tubes together.



Snap tubes together.



Screw foot to tube with threaded bottom.



Cover frame with fabric graphic.

To assemble, secure the longest vertical poles onto the pair of feet using the included allen wrench. Add the bottom horizontal support pole and secure. Snap on the remaining vertical poles, then top frame with the curved bar to complete. Tilt or lay down EZSTAND to swiftly drape with the pillowcase graphic. Using the industrial-sized zipper, zip underneath the bottom support pole, maximizing fabric tension.