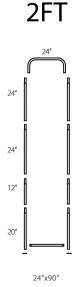

## **SETUP INSTRUCTIONS**



## 3FT



36"x90"

## 4FT



## 5FT







Connect numbered tubes together.



Snap tubes together.



Screw foot to tube with threaded bottom.



Cover frame with fabric graphic.

To assemble, secure the longest vertical poles onto the pair of feet using the included allen wrench. Add the bottom horizontal support pole and secure. Snap on the remaining vertical poles, then top frame with the curved bar to complete. Tilt or lay down EZSTAND to swiftly drape with the pillowcase graphic. Using the industrial-sized zipper, zip underneath the bottom support pole, maximizing fabric tension.