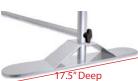

| Display Dimension 30" to 48" w X 36" to 96" h   Graphic Size 30" to 48" w X 36" to 96" h |
|------------------------------------------------------------------------------------------|
|                                                                                          |
| Graphic Material                                                                         |
|                                                                                          |
| Scrim Vinyl, Fabric                                                                      |
| Graphic Finishing                                                                        |
| 4 1/2" pole pocket top and bottom                                                        |
| Construction                                                                             |
| Two 3" x 16" Formed Steel Bases (available in Black or Silver)                           |
| Aluminum telescopic poles for Easy Adjustment                                            |
| Weights - Dimensions                                                                     |
| Shipping Weight 14 lbs                                                                   |
| Shipping Dimensions 41"x 5 "x 4"                                                         |
| Package Includes                                                                         |
| (1) Instructions                                                                         |
| (2) Bases                                                                                |
| (4) Screw knobs                                                                          |
| (2) Upright poles w/screws                                                               |
| (2) Top/Bottom poles                                                                     |
| Warranty                                                                                 |
| Life Time on Stand                                                                       |
| 1 Year on Graphic                                                                        |