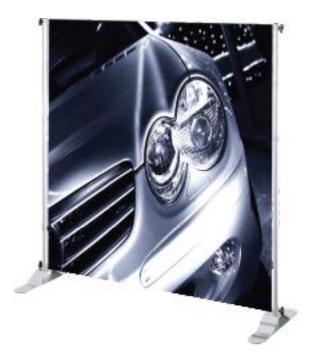

## JUMBO BANNER STAND LARGE TUBE SMALL

Clutch lock offers secure horizontal and vertical adjustments.

Sturdy Steel "Bridge" Support Base.

## **Product Features**

The Small Jumbo Banner Stand is perfect for jumbo displays. Its Width is adjustable from  $30^{\prime\prime}$  to  $48^{\prime\prime}$  (2.5 ft to 4 ft) and its Height is adjustable up from  $36^{\prime\prime}$  to  $96^{\prime\prime}$ (3 ft to 8 ft).