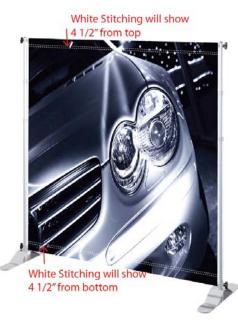

| Display Dimension 30" to 48" w X 36" to 96" h   Graphic Size 30" to 48" w X 36" to 96" h |
|------------------------------------------------------------------------------------------|
|                                                                                          |
| Graphic Material                                                                         |
|                                                                                          |
| Scrim Vinyl, Fabric                                                                      |
| Graphic Finishing                                                                        |
| 4 1/2" pole pocket top and bottom                                                        |
| Construction                                                                             |
| Two 3" x 16" Formed Steel Bases (available in Black or Silver)                           |
| Aluminum telescopic poles for Easy Adjustment                                            |
| Weights - Dimensions                                                                     |
| Shipping Weight 14 lbs                                                                   |
| Shipping Dimensions 41"x 5 "x 4"                                                         |
| Package Includes                                                                         |
| (1) Instructions                                                                         |
| (2) Bases                                                                                |
| (4) Screw knobs                                                                          |
| (2) Upright poles w/screws                                                               |
| (2) Top/Bottom poles                                                                     |
| Warranty                                                                                 |
| Life Time on Stand                                                                       |
| 1 Year on Graphic                                                                        |

## **Graphic Specification**

30" to 48" w X 36" to 96" h

Graphic Turnaround Time is 2 business days for up to 2 sets