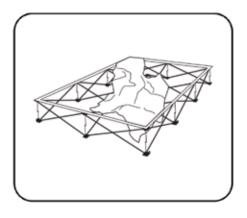

# Frame Assembly

1. Remove frame from bag.

2. Expand frame by pulling outward.

3. Make sure velcro strips are facing up.

4. Push together all locks on frame to connect.

- **Graphic Installation**
- Starting at one corner, attach velcro on the graphic to velcro on the frame.

Attach the rest of the graphic by working your way around the frame. Make sure graphic is pulled taut while attaching the velcro.

7. If needed, adjust graphic for maximum tautness. Secure end caps to complete.