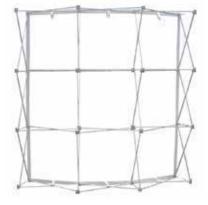

#### **DISPLAY CONSTRUCTION**

Aluminum frame, 2" Velcro (hook) strips, and plastic hooks.

# Frame Assembly

1. Remove frame from bag.

2. Expand frame by pulling outward.

3. Make sure velcro strips are facing up.

4. Push together all locks on frame to connect.

- **Graphic Installation**
- Starting at one corner, attach velcro on the graphic to velcro on the frame.