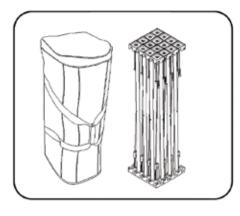

# Frame Assembly

1. Remove frame from bag.

2. Expand frame by pulling outward.

3. Make sure velcro strips are facing up.

4. Push together all locks on frame to connect.

- **Graphic Installation**
- Starting at one corner, attach velcro on the graphic to velcro on the frame.

\*Note - To avoid damage, disconnect end caps and all hooks before collapsing frame. Graphic can remain on frame during storage.