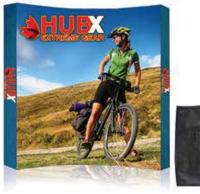

## **PRODUCT DESCRIPTION**

The RPL Fabric Pop Up is the perfect display on the go and is ready in minutes. The lightweight aluminum alloy frame locks in place using plastic hooks. Attach the graphic to the frame with hook and loop fasteners. Interchangeable graphics make it a versatile choice. Easily collapse the frame with front graphic attached and stow in your carry bag.

The box represents 10'  $\times$  10' booth.

\*Package includes padded nylon travel bag RPL 8 FT. CURVED RPL FABRIC POP UP DISPLAY PRODUCT CODE: RPL3x3CRV

# PARTS LIST

(Qty 1) 8ft RPL Frame (with pre-installed graphic)

(Qty.1) 8ft RPL Bag