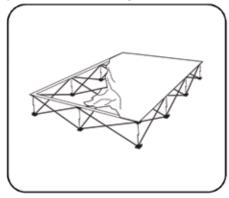

Attach the rest of the graphic by working your way around the frame. Make sure graphic is pulled taut while attaching the velcro.

7. If needed, adjust graphic for maximum tautness. Secure end caps to complete.

\*Note - To avoid damage, disconnect end caps and all hooks before collapsing frame. Graphic can remain on frame during storage.