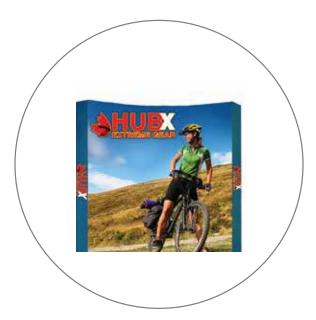

## **PRODUCT DESCRIPTION**

The RPL Fabric Pop Up is the perfect display on the go and is ready in minutes. The lightweight aluminum alloy frame locks in place using plastic hooks. Attach the graphic to the frame with hook and loop fasteners. Interchangeable graphics make it a versatile choice. Easily collapse the frame with front graphic attached and stow in your carry bag.

| DISPLAY DIMENSIONS | 91.5"W x 89"H x 22"D |
|--------------------|----------------------|
|                    |                      |

| GRAPHIC SIZE | 114"W x 88.5"H |  |
|--------------|----------------|--|
|--------------|----------------|--|

# **GRAPHIC MATERIAL**

Stretch Fabric