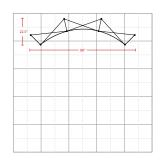

The box represents 10'  $\times$  10' booth.

\*Package includes padded nylon travel bag RPL 8 FT. CURVED RPL FABRIC POP UP DISPLAY PRODUCT CODE: RPL3x3CRV