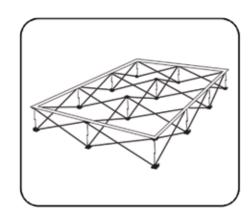

# **RPL FABRIC POP UP DISPLAY SET UP INSTRUCTIONS**

The following instructions are compatible will all shapes and sizes of RPL frames

# Frame Assembly

1. Remove frame from bag.

2. Expand frame by pulling outward.

3. Make sure velcro strips are facing up.

4. Push together all locks on frame to connect.

- **Graphic Installation**
- Starting at one corner, attach velcro on the graphic to velcro on the frame.