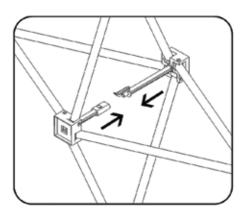

# Frame Assembly

1. Remove frame from bag.

2. Expand frame by pulling outward.

3. Make sure velcro strips are facing up.

4. Push together all locks on frame to connect.

- **Graphic Installation**
- Starting at one corner, attach velcro on the graphic to velcro on the frame.

Attach the rest of the graphic by working your way around the frame. Make sure graphic is pulled taut while attaching the velcro.

7. If needed, adjust graphic for maximum tautness. Secure end caps to complete.