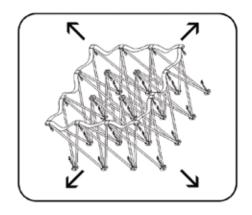

# Frame Assembly

1. Remove frame from bag.

2. Expand frame by pulling outward.

3. Make sure velcro strips are facing up.

4. Push together all locks on frame to connect.

- **Graphic Installation**
- Starting at one corner, attach velcro on the graphic to velcro on the frame.