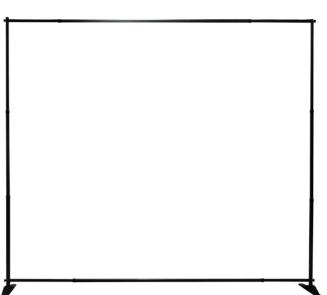

## **Product Features**

This large banner frame is a great alternative to standard pop up backwall displays. The Slider can adjust from an 8' x 8' display. Pole pockets are sewn to the top and bottom of fabric print. The frame is constructed out of telescopic poles that "slide", allowing large graphics to be used on the display.

| Display Dimension | 70.5"W x 96"H |
|-------------------|---------------|
| Graphic Size      | 96"W x 58"H   |
|                   |               |