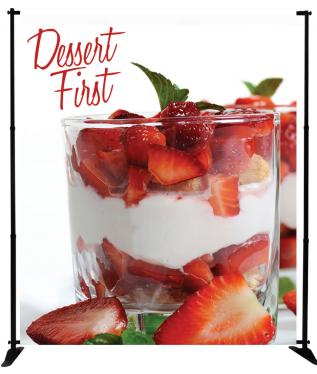

# **Graphic Material**

Fabric

## **Graphic Finishing**

4 1/2" pole pockets top and bottom

# **Graphic Specification**

96"W x 58"H

Graphic Turnaround Time is 2 business days for up to 2 sets

Sturdy Steel "Bridge" Support Base.

Clutch lock offers secure horizontal and vertical adjustments.

\*Shown with optional finishing. Extra pole pockets added to left and right sides of graphic.