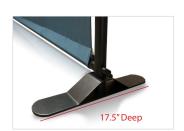

#### **Construction**

Two Formed Steel Bases (available in Black)

Aluminum telescopic poles

# **Graphic Specification**

96"W x 58"H

Graphic Turnaround Time is 2 business days for up to 2 sets

Sturdy Steel "Bridge" Support Base.

Clutch lock offers secure horizontal and vertical adjustments.

\*Shown with optional finishing. Extra pole pockets added to left and right sides of graphic.