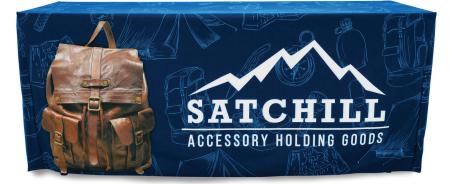

## PRODUCT DESCRIPTION

New 6 ft. sized Fitted Table Throw! Get your graphic edge-toedge custom printed on our fitted table throw that is made to fit 6 ft. tables. This option is 3-sided, covering only the front and sides of the table, and leaves the backside of the table open. Our Fitted Table Throws fits snug around the table.