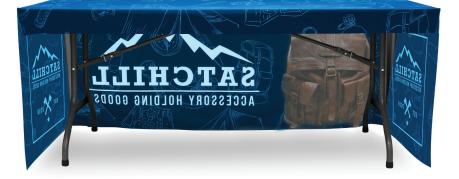

## PRODUCT DESCRIPTION

New 6 ft. sized Fitted Table Throw! Get your graphic edge-toedge custom printed on our fitted table throw that is made to fit 6 ft. tables. This option is 3-sided, covering only the front and sides of the table, and leaves the backside of the table open. Our Fitted Table Throws fits snug around the table.