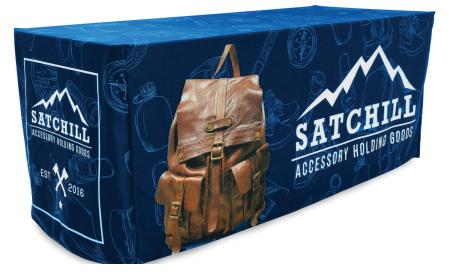

## PRODUCT DESCRIPTION

New 6 ft. sized Fitted Table Throw! Get your graphic edge-toedge custom printed on our fitted table throw that is made to fit 6 ft. tables. This option is 3-sided, covering only the front and sides of the table, and leaves the backside of the table open. Our Fitted Table Throws fits snug around the table.