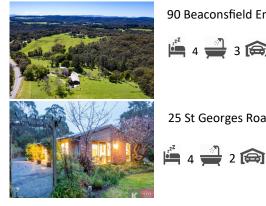

These are the 3 properties sold within 15 kilometres of the property for sale in the last 12 months that the estate agent or agent's representative considers to be the most comparable to the property

90 Beaconsfield Emerald Rd, Dewhurts

Sold Date 20th Nov 2016 🚔 4 🚽 3 😭 2

25 St Georges Road, Beaconsfield Upper

Sold Price \$1,032,000 Sold Date 30th July 2016

\$1,180,000

1st April 2017

Sold Price

Sold Date

Sold Price \$1,050,000

23 Reid Ave, Beaconsfield Upper

Disclamer: Property Data Solutions Pty Ltd 2017. The materials presented on this site are distributed as an information source only. The information recorded in this document is provided on the basis that readers will be responsible for making their own assessment of the information and are advised to verify all relevant representations, statements and information. Note: Pricefinder estimates provided via this site have been generated by use of proprietary computer software. Pricefinder estimates are NOT valuations and should not be used in lieu of a professional valuation. Users are advised to engage the services of a registered valuer in order to receive a comprehensive valuation. All data and information relating to local schools is provided by domain.com.au as a courtesy only. Users should check directly with the local schools to verify this data and/or information.No liability (in contract, tort or otherwise) will be accepted for any loss or damage incurred as a result of reliance upon any material contained in this publication, or for any information or advice provided in this publication or incorporated into it.