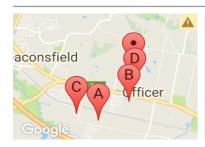

#### **COMPARABLE PROPERTIES**

These are the three properties sold within two kilometres of the property for sale in the last six months that the estate agent or agent's representative considers to be most comparable to the property for sale.

# 12 CURTIS ST, OFFICER, VIC 3809

Sale Price

\$332,860

Sale Date: 29/07/2017

Distance from Property: 1.7km

# 13 CAPTAIN ST, OFFICER, VIC 3809

Sale Price

\$315,000

Sale Date: 22/07/2017

Distance from Property: 898m

# 10 JUST JOEY DR, BEACONSFIELD, VIC 3807

**Sale Price** 

\$310.000

Sale Date: 18/06/2017

Distance from Property: 1.9km

10 PAPA WAY, OFFICER, VIC 3809

Sale Price \$265,000 Sale Date: 28/04/2017

Distance from Property: 426m

### Comparable property sales

These are the three properties sold within two kilometres of the property for sale in the last six months that the estate agent or agent's representative considers to be most comparable to the property for sale.

| Address of comparable property          | Price     | Date of sale |
|-----------------------------------------|-----------|--------------|
| 12 CURTIS ST, OFFICER, VIC 3809         | \$332,860 | 29/07/2017   |
| 13 CAPTAIN ST, OFFICER, VIC 3809        | \$315,000 | 22/07/2017   |
| 10 JUST JOEY DR, BEACONSFIELD, VIC 3807 | \$310,000 | 18/06/2017   |
| 10 PAPA WAY, OFFICER, VIC 3809          | \$265,000 | 28/04/2017   |