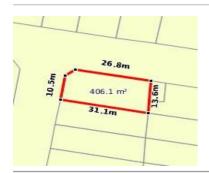

# 22 JASPER WAY, OFFICER, VIC 3809

**Indicative Selling Price** 

For the meaning of this price see consumer.vic.au/underquoting

**Single Price:** \$335,000

Provided by: Madhawa Hewawasam, Wise Group

# Property offered for sale

| Address<br>Including suburb and<br>postcode | 22 JASPER WAY, OFFICER, VIC 3809 |
|---------------------------------------------|----------------------------------|
|---------------------------------------------|----------------------------------|