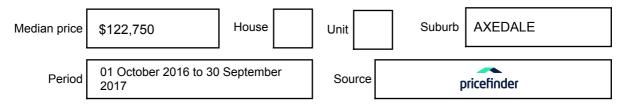

tute a breach of the Copyright Act 1968 (Cth). The State of Victoria does not warrant the accuracy or completeness of the information contained in this report and any person using or relying upon such information does so on the basis that the State of Victoria accepts no responsibility or liability whatsoever for any errors, faults, defects or omissions in the information supplied.

# Statement of Information Single residential property located outside the Melbourne metropolitan area

Sections 47AF of the Estate Agents Act 1980

#### Property offered for sale

Address Including suburb and postcode PECHELL STREET, AXEDALE, VIC 3551

### Indicative selling price

For the meaning of this price see consumer.vic.gov.au/underquoting

Price Range:

\$190,000 to \$200,000

#### Median sale price



#### **Comparable property sales**

The estate agent or agent's representative reasonably believes that fewer than three comparable properties were sold within five kilometres of the property for sale in the last 18 months.

| Address of comparable property    | Price      | Date of sale |
|-----------------------------------|------------|--------------|
| 1 SHADFORTH ST, AXEDALE, VIC 3551 | *\$190,000 | 28/07/2017   |