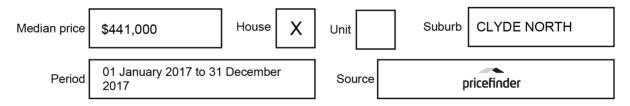

# Statement of Information Single residential property located in the Melbourne metropolitan area

Sections 47AF of the Estate Agents Act 1980

## Property offered for sale

Address Including suburb and 7 JACKWOOD DRIVE CLYDE NORTH, VIC 3978 postcode

#### Indicative selling price

For the meaning of this price see consumer.vic.gov.au/underquoting

Price Range:

\$575,000 - \$615,000

## Median sale price



## **Comparable property sales**

The estate agent or agent's representative reasonably believes that fewer than three comparable properties were sold within two kilometres of the property for sale in the last six months.

| Address of comparable property            | Price     | Date of sale |
|-------------------------------------------|-----------|--------------|
| 16 THOROUGHBRED DR, CLYDE NORTH, VIC 3978 | \$582,000 | 09/11/2017   |