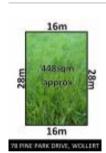

## Comparable Properties

78 Pine Park Dr WOLLERT 3750 (REI/VG)

Price: \$750,000 Method: Auction Sale Date: 09/12/2017

Rooms: -

Property Type: House (Res) Land Size: 448 sqm approx

**Agent Comments** 

21 Joyfields PI WOLLERT 3750 (REI)