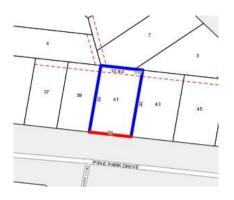

### Property offered for sale

| Address              | 41 Pine Park Drive, Wollert Vic 3750 |
|----------------------|--------------------------------------|
| Including suburb and |                                      |
| postcode             |                                      |
|                      |                                      |
|                      |                                      |