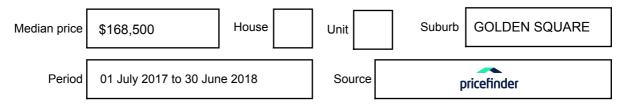

## **MEDIAN SALE PRICE**

## **GOLDEN SQUARE, VIC, 3555**

Suburb Median Sale Price (Vacant Land)

\$168,500

01 July 2017 to 30 June 2018

Provided by: **pricefinder** 

### Median sale price