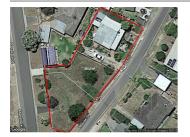

# 4 MAUDE STREET, GOLDEN SQUARE, VIC 🕮 - 🖾 -

Indicative Selling Price

For the meaning of this price see consumer.vic.au/underquoting

\$110.000

Single Price:

Provided by: Danny Crowle, Bendigo Property Plus

### Property offered for sale

Address Including suburb and postcode 4 MAUDE STREET, GOLDEN SQUARE, VIC