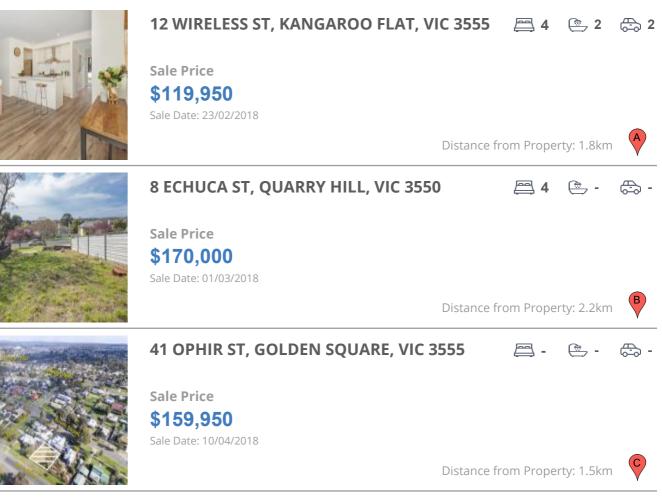

## **COMPARABLE PROPERTIES**

These are the three properties sold within five kilometres of the property for sale in the last 18 months that the estate agent or agent's representative considers to be most comparable to the property for sale.

### **Comparable property sales**

These are the three properties sold within five kilometres of the property for sale in the last 18 months that the estate agent or agent's representative considers to be most comparable to the property for sale.

| Address of comparable property          | Price      | Date of sale |
|-----------------------------------------|------------|--------------|
| 12 WIRELESS ST, KANGAROO FLAT, VIC 3555 | \$119,950  | 23/02/2018   |
| 8 ECHUCA ST, QUARRY HILL, VIC 3550      | \$170,000  | 01/03/2018   |
| 41 OPHIR ST, GOLDEN SQUARE, VIC 3555    | \$159,950  | 10/04/2018   |
| 33, QUARRY HILL, VIC 3550               | *\$488,000 | 21/05/2018   |