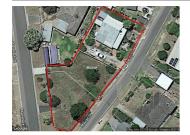

## 6 MAUDE STREET, GOLDEN SQUARE, VIC 🕮 - 🕒 - 😂 -

**Indicative Selling Price** 

For the meaning of this price see consumer.vic.au/underquoting

Single Price: \$120,000

Provided by: Danny Crowle, Bendigo Property Plus

## Sections 47AF of the Estate Agents Act 1980

| Address<br>Including suburb and<br>postcode | 6 MAUDE STREET, GOLDEN SQUARE, VIC |
|---------------------------------------------|------------------------------------|
|---------------------------------------------|------------------------------------|