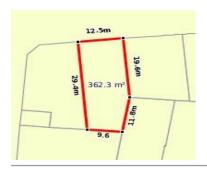

### 14 OLIVE GROVE, OFFICER, VIC 3809

**Indicative Selling Price** 

For the meaning of this price see consumer.vic.au/underquoting

**Single Price:** \$320,000

Provided by: Shan Dias, Wise Group