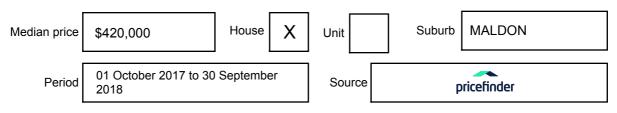

formation may be expressed as a single price, or as a price range with the difference between the upper and lower amounts not more than 10% of the lower amount.

This Statement of Information must be provided to a prospective buyer within two business days of a request and displayed at any open for inspection for the property for sale.

It is recommended that the address of the property being offered for sale be checked at

services.land.vic.gov.au/landchannel/content/addressSearch before being entered in this Statement of Information.

#### Property offered for sale

Address Including suburb and postcode

11 PHOENIX STREET, MALDON, VIC 3463

#### Indicative selling price

For the meaning of this price see consumer.vic.gov.au/underquoting

Single Price:

\$629,000

#### Median sale price



#### **Comparable property sales**

These are the three properties sold within five kilometres of the property for sale in the last 18 months that the estate agent or agent's representative considers to be most comparable to the property for sale.

| Address of comparable property             | Price      | Date of sale |
|--------------------------------------------|------------|--------------|
| 5 MALDON-NEWSTEAD RD, MALDON, VIC 3463     | \$642,500  | 06/06/2018   |
| 67 CASTLEMAINE-MALDON RD, MALDON, VIC 3463 | \$585,000  | 10/04/2018   |
| 20 FRANKLIN ST, MALDON, VIC 3463           | *\$660,000 | 15/10/2018   |