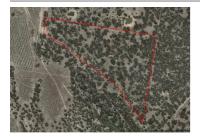

# WILLIAMSONS ROAD, LAANECOORIE, VIC 🕮 - 😂 -

**Indicative Selling Price** 

For the meaning of this price see consumer.vic.au/underquoting

115,000

Single Price:

Provided by: Lois De Jong, Bendigo Property Plus

| Property offered for sale |
|---------------------------|
|---------------------------|

| Address<br>Including suburb and<br>postcode | WILLIAMSONS ROAD, LAANECOORIE, VIC 3463 |
|---------------------------------------------|-----------------------------------------|
| ndiantiva nallina                           |                                         |