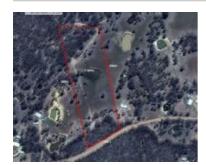

64 RAMON PDE, LAANECOORIE, VIC 3463

Sale Price

\$108,000

Sale Date: 15/09/2016

Distance from Property: 1km

| Address of comparable property |                                     | Price     | Date of sale |  |
|--------------------------------|-------------------------------------|-----------|--------------|--|
|                                | 64 RAMON PDE, LAANECOORIE, VIC 3463 | \$108,000 | 15/09/2016   |  |