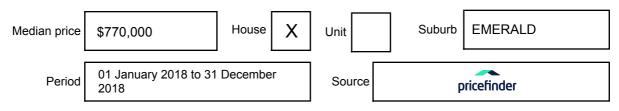

n may be expressed as a single price, or as a price range with the difference between the upper and lower amounts not more than 10% of the lower amount.

This Statement of Information must be provided to a prospective buyer within two business days of a request and displayed at any open for inspection for the property for sale.

It is recommended that the address of the property being offered for sale be checked at

services.land.vic.gov.au/landchannel/content/addressSearch before being entered in this Statement of Information.

## Property offered for sale

Address Including suburb and postcode

31 HAMILTON ROAD, EMERALD, VIC 3782

## Indicative selling price

For the meaning of this price see consumer.vic.gov.au/underquoting

Price Range:

\$575,000 to \$610,000

#### Median sale price



#### **Comparable property sales**

The estate agent or agent's representative reasonably believes that fewer than three comparable properties were sold within two kilometres of the property for sale in the last six months.