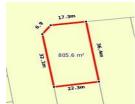

#### 59 CHURCH ST, GLENROWAN, VIC 3675

Property Type: Vacant Land Area: 820 m<sup>2</sup> Area \$/m2: \$140 RPD: 1//PS749822

Features:

Distance from Property: 142m =

Sale Price: \$115,000 (Normal Sale)

Sale Date: 20/07/2019 Days to Sell: N/A Last Price: Chg %: First Price: Chg %:

#### 59 CHURCH ST, GLENROWAN, VIC 3675

Property Type: Vacant Land Area: 806 m<sup>2</sup>

Area \$/m2: \$146 RPD: 2//PS749822

Features:

Distance from Property: 144m 📒 🗕

Sale Price: \$118,000 (Normal Sale)

Sale Date: 04/07/2019 Days to Sell: N/A Last Price: Chg %: First Price: Chg %: