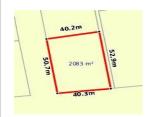

### **Property Details**

Property Type: Vacant Land - N/A

RPD: 3//PS746099 (11687827)

Land Use: VACANT RESIDENTIAL DWELLING SITE/SURVEYED LOT

Zoning
Council: WANGARATTA RURAL CITY

Features:

Area: 1,528 m<sup>2</sup>

Area \$/m2: \$56 Water/Sewerage:

Property ID: 29545996 / UBD Ref: UBD Ref:

### **Sales History**

 Sale Amount:
 Sale Date:
 Vendor:
 Area:
 Sale Type:
 Related:

 \$ 85,000
 29/11/2016
 COWAN
 1,528 m²
 N
 No