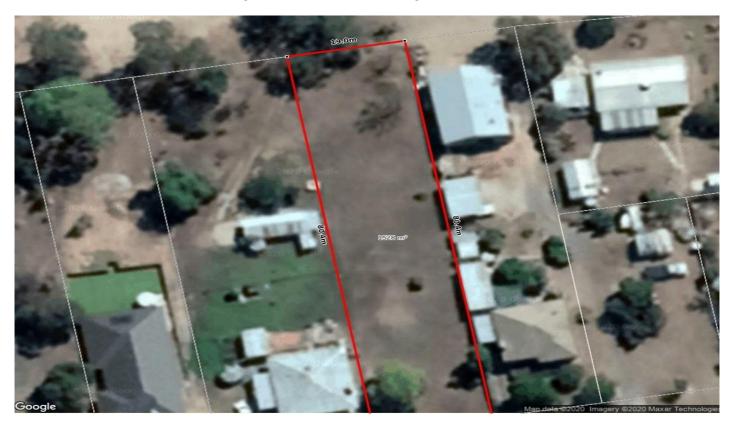

### **Property Details**

Property Type: Vacant Land - N/A

RPD: 3//PS746099 (11687827)

Land Use: VACANT RESIDENTIAL DWELLING SITE/SURVEYED LOT

Zoning
Council: WANGARATTA RURAL CITY

Features:

Area: 1,528 m<sup>2</sup>

Area \$/m2: \$56 Water/Sewerage:

Property ID: 29545996 / UBD Ref: UBD Ref:

### **Sales History**

 Sale Amount:
 Sale Date:
 Vendor:
 Area:
 Sale Type:
 Related:

 \$ 85,000
 29/11/2016
 COWAN
 1,528 m²
 N
 No