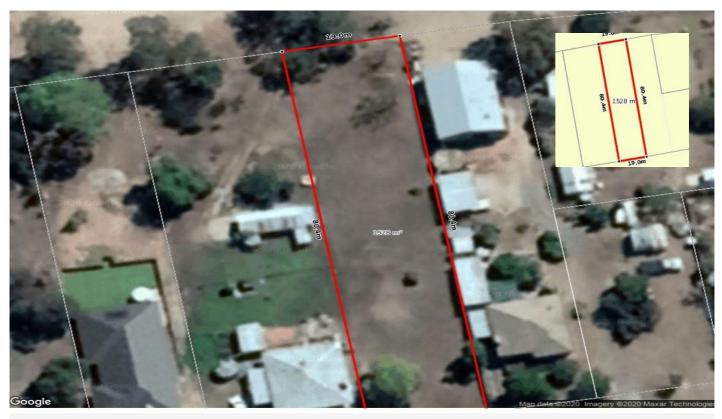

### **Property Details**

Property Type: Vacant Land - N/A

RPD: 3//PS746099 (11687827)

Land Use: VACANT RESIDENTIAL DWELLING SITE/SURVEYED LOT

Zoning
Council: WANGARATTA RURAL CITY

Features:

Area: 1,528 m<sup>2</sup>

Area \$/m2: \$56 Water/Sewerage:

Property ID: 29545996 / UBD Ref: UBD Ref:

### **Sales History**

 Sale Amount:
 Sale Date:
 Vendor:
 Area:
 Sale Type:
 Related:

 \$ 85,000
 29/11/2016
 COWAN
 1,528 m²
 N
 No