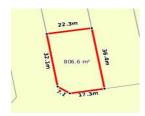

#### 59 CHURCH ST, GLENROWAN, VIC 3675

Property Type: Vacant Land Area: 806 m<sup>2</sup>

Area \$/m2: \$146 RPD: 2//PS749822

Features:

Distance from Property: 144m 📒 🗕

Sale Price: \$118,000 (Normal Sale)

Sale Date: 04/07/2019 Days to Sell: N/A Last Price: Chg %: First Price: Chg %: