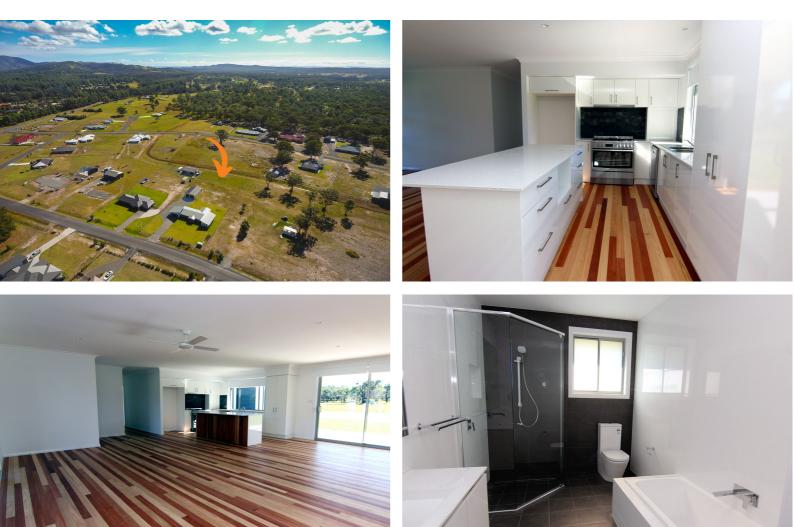

## JKL'S PROPERTY OF THE WEEK - SUMMER SPECIAL! LARGE SPACIOUS FAMILY HOME AT FAILFORD

Have you been looking to buy a small acreage, allowing the children to run free and loads of room for the parents with a shed that most men only dream of? Well, this stunning family home is perfect; situated in the new "Bullocks Run" Subdivision, with country living alongside a coastal lifestyle.

- Open plan living area, kitchen & dining featuring timber flooring
- Double remote control garage with internal access
- Large 2 door shed 3.2m high with ample access for boat, van, trailer etc
- Family friendly estate 10-15 minutes to Forster Tuncurry
- 3 hours north of Sydney
- Land size 4000 sqm
- · Constructed by a quality local builder