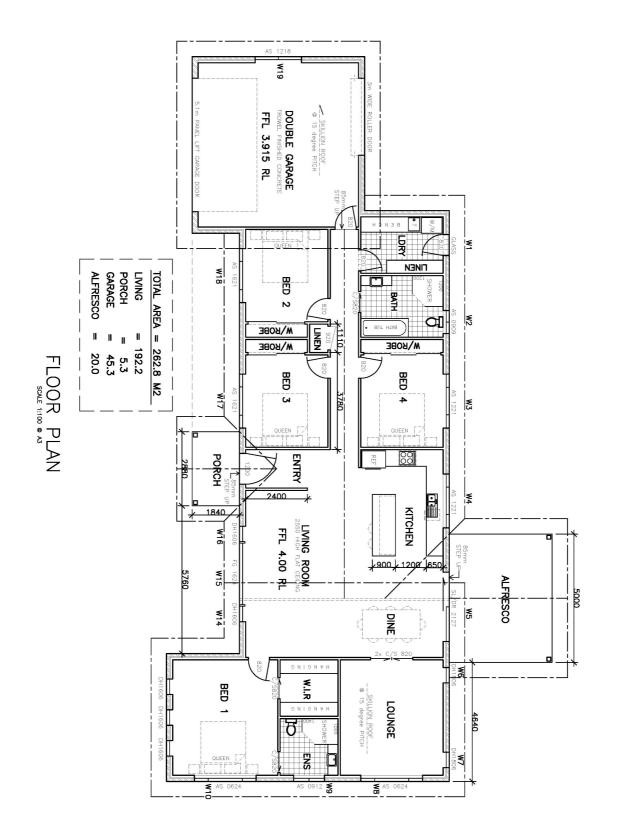

- Open plan living area, kitchen & dining featuring timber flooring
- Double remote control garage with internal access
- Large 2 door shed 3.2m high with ample access for boat, van, trailer etc
- Family friendly estate 10-15 minutes to Forster Tuncurry
- 3 hours north of Sydney
- Land size 4000 sqm
- · Constructed by a quality local builder