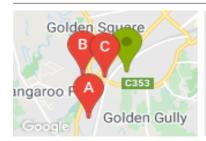

### **COMPARABLE PROPERTIES**

These are the three properties sold within five kilometres of the property for sale in the last 18 months that the estate agent or agent's representative considers to be most comparable to the property for sale.

26 WIRELESS ST, KANGAROO FLAT, VIC 3555

Sale Price

\$236,000

Sale Date: 14/05/2020

Distance from Property: 1.7km

132 MACKENZIE ST, GOLDEN SQUARE, VIC

Sale Price

\$270,000

Sale Date: 20/11/2019

Distance from Property: 1.2km

30 POPLAR ST, GOLDEN SQUARE, VIC 3555

**Sale Price** 

\$240.000

Sale Date: 19/09/2019

Distance from Property: 596m