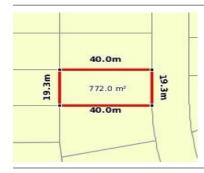

## 5 MARLBORO DRIVE, KIALLA, VIC 3631

**Indicative Selling Price** 

For the meaning of this price see consumer.vic.au/underquoting

Single Price:

\$136,000

## Property offered for sale

| Address<br>Including suburb and<br>postcode | 5 MARLBORO DRIVE, KIALLA, VIC 3631 |  |
|---------------------------------------------|------------------------------------|--|
|---------------------------------------------|------------------------------------|--|

#### Indicative selling price

| 4         | :          | - £ 41- : - | :     |     | consumer  | :        |        | . /          | 4:       |
|-----------|------------|-------------|-------|-----|-----------|----------|--------|--------------|----------|
| ⊢∩r tn△   | maanina    | Of this     | nrıca | 222 | CONCLIMAT | V/ICC    | 10W 21 | I/I Indari   | nnitaina |
| 1 01 1110 | IIICalilla | OI IIII     |       | 300 | CONSUME   | . ۷ 10.0 | iov.au | ı, uı iuci ( | auouna   |
|           |            |             |       |     |           |          |        |              |          |

| Single Price: \$136,000 | Single Price: |
|-------------------------|---------------|
|-------------------------|---------------|