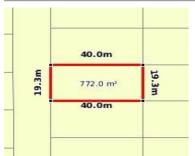

## 5 MARLBORO DRIVE, KIALLA, VIC 3631

**Indicative Selling Price** 

For the meaning of this price see consumer.vic.au/underquoting

Single Price:

\$136,000

## Property offered for sale

| Address<br>Including suburb and<br>postcode | 5 MARLBORO DRIVE, KIALLA, VIC 3631 |  |
|---------------------------------------------|------------------------------------|--|
|---------------------------------------------|------------------------------------|--|

#### Indicative selling price

| 4         | :          | - £ 41- : - | :     |     | consumer  | :        |        | . /          | 4:       |
|-----------|------------|-------------|-------|-----|-----------|----------|--------|--------------|----------|
| ⊢∩r tn△   | maanina    | Of this     | nrıca | 222 | CONCLIMAT | V/ICC    | 10W 21 | I/I Indari   | nnitaina |
| 1 01 1110 | IIICalilla | OI IIII     |       | 300 | CONSUME   | . ۷ 10.0 | iov.au | ı, uı iuci ( | auouna   |
|           |            |             |       |     |           |          |        |              |          |

| Single Price: \$136,000 | Single Price: |
|-------------------------|---------------|
|-------------------------|---------------|