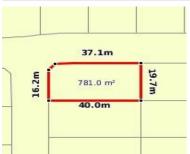

### 20 CORANGAMITE DR, KIALLA, VIC 3631

Sale Price

\$135,000

Sale Date: 10/07/2020

Distance from Property: 441m