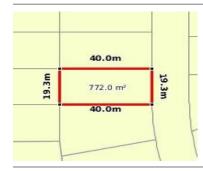

# 7 TOBOURIE ST, KIALLA, VIC 3631

**Sale Price** 

\$136.960

Sale Date: 26/06/2020

Distance from Property: 497m