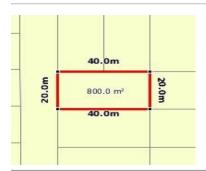

## 10 TOBOURIE ST, KIALLA, VIC 3631

Sale Price

\$138,410

Sale Date: 01/04/2020

Distance from Property: 420m