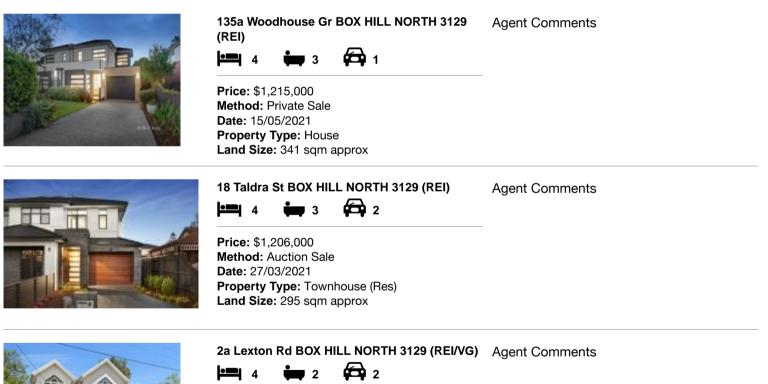

## Comparable property sales (\*Delete A or B below as applicable)

A\* These are the three properties sold within two kilometres of the property for sale in the last six months that the estate agent or agent's representative considers to be most comparable to the property for sale.

| Ade | dress of comparable property          | Price       | Date of sale |
|-----|---------------------------------------|-------------|--------------|
| 1   | 135a Woodhouse Gr BOX HILL NORTH 3129 | \$1,215,000 | 15/05/2021   |
| 2   | 18 Taldra St BOX HILL NORTH 3129      | \$1,206,000 | 27/03/2021   |
| 3   | 2a Lexton Rd BOX HILL NORTH 3129      | \$1,200,000 | 08/03/2021   |