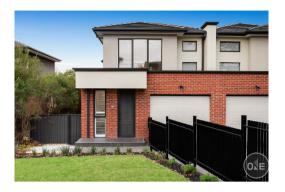

## Property offered for sale

Address Including suburb and postcode

137 Woodhouse Grove, Box Hill North Vic 3129

31/05/2021 10:34

Property Type: Land Size: 301 sqm approx Agent Comments 2 years old, no body corp, and 1 car space. Indicative Selling Price \$1,150,000 - \$1,230,000 Median House Price March quarter 2021: \$1,300,000