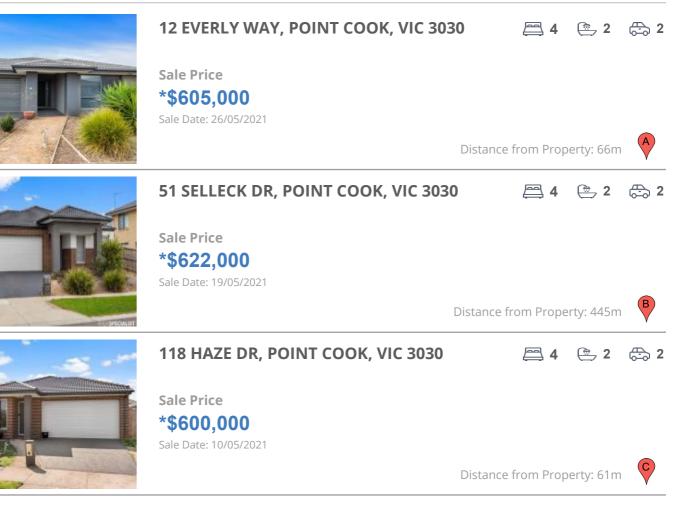

## **COMPARABLE PROPERTIES**

These are the three properties sold within two kilometres of the property for sale in the last six months that the estate agent or agent's representative considers to be most comparable to the property for sale.

### **Comparable property sales**

These are the three properties sold within two kilometres of the property for sale in the last six months that the estate agent or agent's representative considers to be most comparable to the property for sale.

| Address of comparable property      | Price      | Date of sale |
|-------------------------------------|------------|--------------|
| 12 EVERLY WAY, POINT COOK, VIC 3030 | *\$605,000 | 26/05/2021   |
| 51 SELLECK DR, POINT COOK, VIC 3030 | *\$622,000 | 19/05/2021   |
| 118 HAZE DR, POINT COOK, VIC 3030   | *\$600,000 | 10/05/2021   |