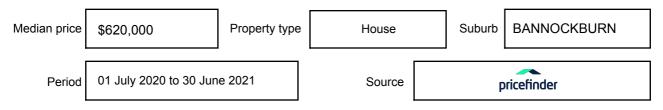

be expressed as a single price, or as a price range with the difference between the upper and lower amounts not more than 10% of the lower amount.

This Statement of Information must be provided to a prospective buyer within two business days of a request and displayed at any open for inspection for the property for sale.

It is recommended that the address of the property being offered for sale be checked at

services.land.vic.gov.au/landchannel/content/addressSearch before being entered in this Statement of Information.

### Property offered for sale

Address Including suburb and postcode

1 CABERNET COURT, BANNOCKBURN, VIC 3331

### Indicative selling price

For the meaning of this price see consumer.vic.gov.au/underquoting

Price Range:

\$499,000 to \$519,000

#### Median sale price



#### **Comparable property sales**

The estate agent or agent's representative reasonably believes that fewer than three comparable properties were sold within five kilometres of the property for sale in the last 18 months.

This Statement of Information was prepared on: