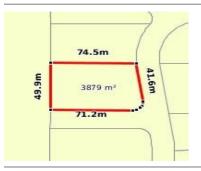

## 278 CHANNEL ROAD, ORRVALE, VIC 3631 🕮 4 🕒 -

**Indicative Selling Price** 

For the meaning of this price see consumer.vic.au/underquoting

Single Price: \$715,000

| Address<br>Including suburb and<br>postcode | 278 CHANNEL ROAD, ORRVALE, VIC 3631 |
|---------------------------------------------|-------------------------------------|
|---------------------------------------------|-------------------------------------|