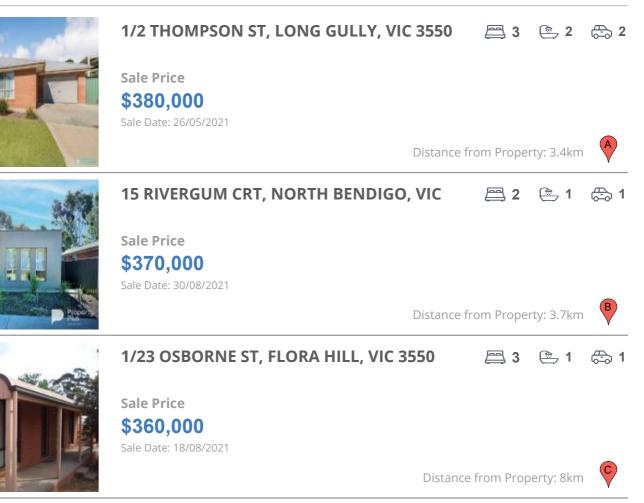

## **COMPARABLE PROPERTIES**

These are the three properties sold within five kilometres of the property for sale in the last 18 months that the estate agent or agent's representative considers to be most comparable to the property for sale.

#### **Comparable property sales**

These are the three properties sold within five kilometres of the property for sale in the last 18 months that the estate agent or agent's representative considers to be most comparable to the property for sale.

| Address of comparable property           | Price     | Date of sale |
|------------------------------------------|-----------|--------------|
| 1/2 THOMPSON ST, LONG GULLY, VIC 3550    | \$380,000 | 26/05/2021   |
| 15 RIVERGUM CRT, NORTH BENDIGO, VIC 3550 | \$370,000 | 30/08/2021   |
| 1/23 OSBORNE ST, FLORA HILL, VIC 3550    | \$360,000 | 18/08/2021   |