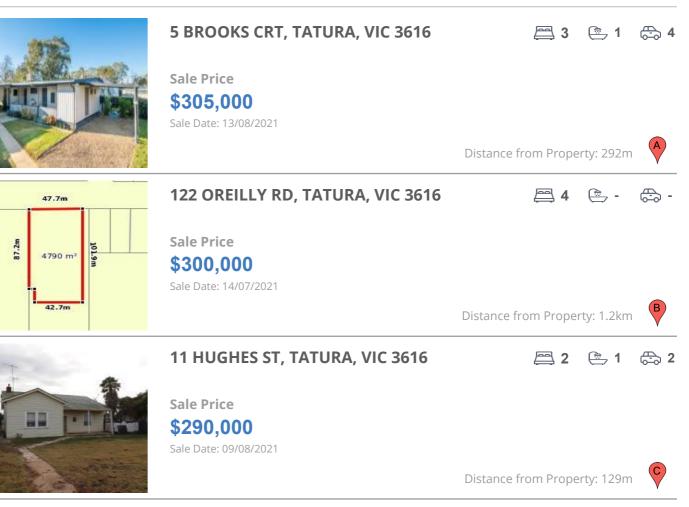

# **COMPARABLE PROPERTIES**

These are the three properties sold within five kilometres of the property for sale in the last 18 months that the estate agent or agent's representative considers to be most comparable to the property for sale.

### **Comparable property sales**

These are the three properties sold within five kilometres of the property for sale in the last 18 months that the estate agent or agent's representative considers to be most comparable to the property for sale.

| Address of comparable property   | Price     | Date of sale |
|----------------------------------|-----------|--------------|
| 5 BROOKS CRT, TATURA, VIC 3616   | \$305,000 | 13/08/2021   |
| 122 OREILLY RD, TATURA, VIC 3616 | \$300,000 | 14/07/2021   |
| 11 HUGHES ST, TATURA, VIC 3616   | \$290,000 | 09/08/2021   |