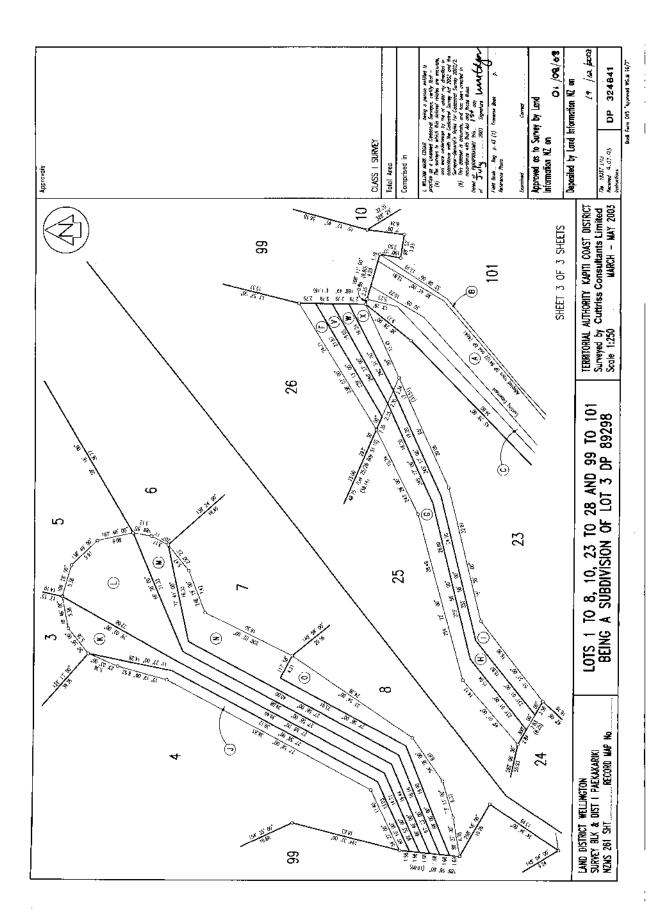

**Prior References** WN57A/45

| Estate                                          | Fee Simple                      |
|-------------------------------------------------|---------------------------------|
| Area                                            | 8092 square metres more or less |
| Legal Description                               | Lot 5 Deposited Plan 324841     |
| Registered Owners                               |                                 |
| Stephen Gordon Thoms and SL Trustee Co. Limited |                                 |