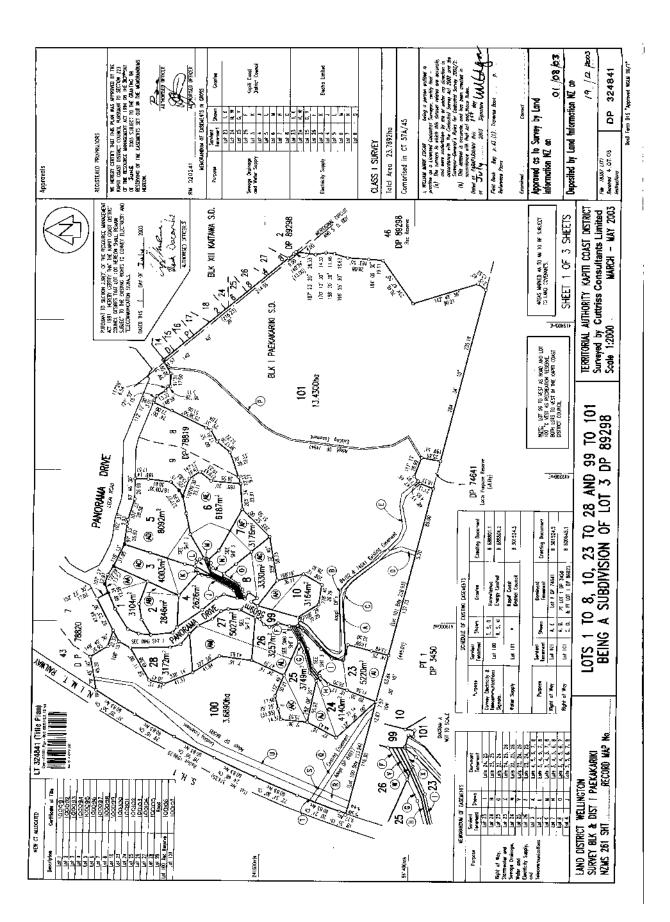

**Prior References** WN57A/45

| Estate                                          | Fee Simple                      |
|-------------------------------------------------|---------------------------------|
| Area                                            | 8092 square metres more or less |
| Legal Description                               | Lot 5 Deposited Plan 324841     |
| Registered Owners                               |                                 |
| Stephen Gordon Thoms and SL Trustee Co. Limited |                                 |

## Interests

5846827.4 Consent Notice pursuant to Section 221 Resource Management Act 1991 - 19.12.2003 at 9:00 am

Subject to a electricity and telecommunications easement in gross over part marked L on DP 324841 in favour of Electra Limited created by Transfer 5846827.6 - 19.12.2003 at 9:00 am

Some of the easements created by Transfer 5846827.6 is subject to Section 243 (a) Resource Management Act 1991

Subject to sewage drainage and water supply rights in gross over part marked L on DP 324841 in favour of The Kapiti Coast District Council created by Transfer 5846827.7 - 19.12.2003 at 9:00 am

The easements created by Transfer 5846827.7 are subject to Section 243 (a) Resource Management Act 1991

Subject to a right of way, stormwater and sewage drainage rights, water and electricity supply rights and telecommunications rights over part marked L on DP 324841 created by Easement Instrument 5846827.8 - 19.12.2003 at 9:00 am

Appurtenant hereto is a right of way, stormwater and sewage drainage rights, water and electricity supply rights and teleommunications rights created by Easement Instrument 5846827.8 - 19.12.2003 at 9:00 am

The easements created by Easement Instrument 5846827.8 are subject to Section 243 (a) Resource Management Act 1991

Land Covenant in Transfer 5846827.9 - 19.12.2003 at 9:00 am

Fencing Agreement in Transfer 5846827.9 - 19.12.2003 at 9:00 am