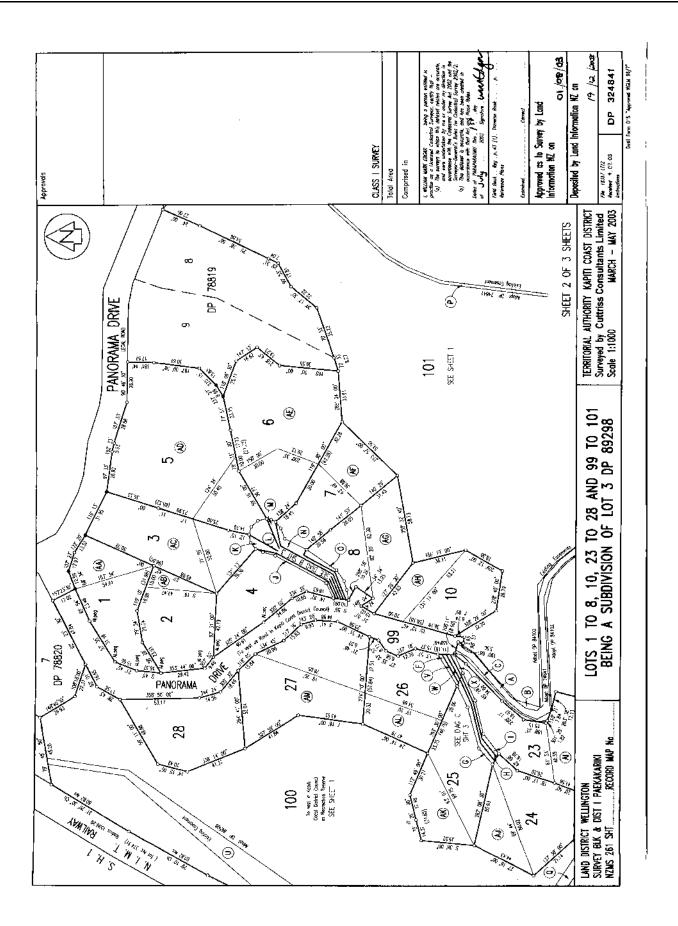

**Prior References** WN57A/45

| Estate                                          | Fee Simple                      |
|-------------------------------------------------|---------------------------------|
| Area                                            | 8092 square metres more or less |
| Legal Description                               | Lot 5 Deposited Plan 324841     |
| Registered Owners                               |                                 |
| Stephen Gordon Thoms and SL Trustee Co. Limited |                                 |