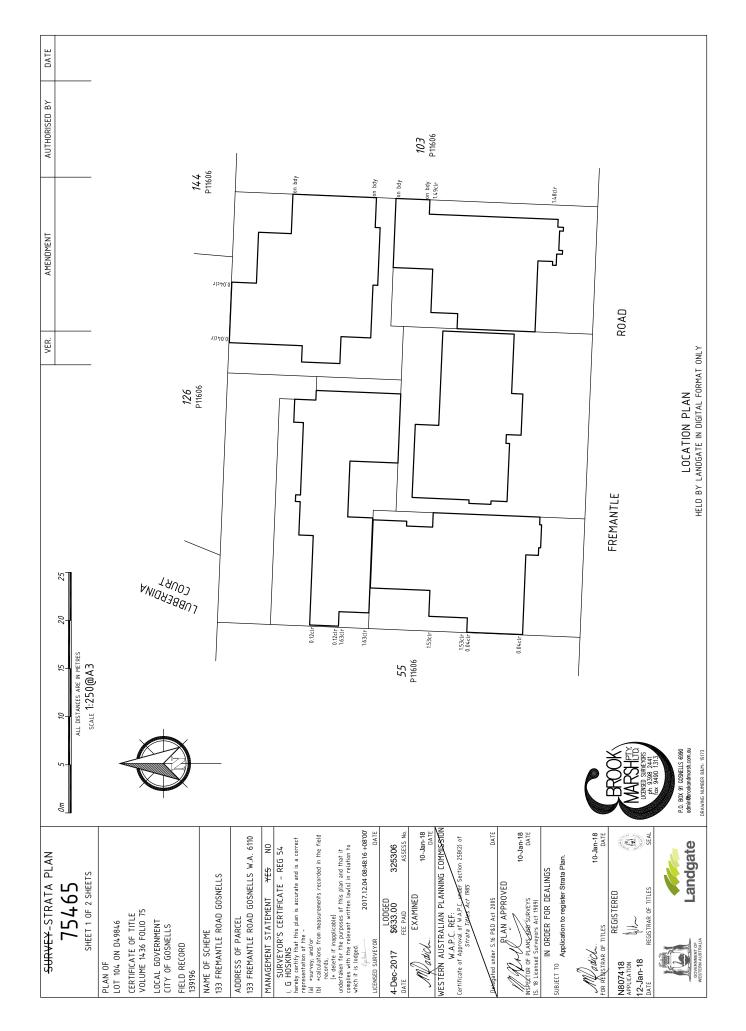

48 Landgate www.landgate.wa.gov.au

LANDGATE COPY OF ORIGINAL NOT TO SCALE 31/01/2022 01:54 PM Request number: 63124848





LANDGATE COPY OF ORIGINAL NOT TO SCALE 31/01/2022 01:54 PM Request number: 63124848

www.landgate.wa.gov.au

|          |                     | STRATA    | PLAN No     | <b>)</b> . | 7546                | 5         |             |  |
|----------|---------------------|-----------|-------------|------------|---------------------|-----------|-------------|--|
| Sabadula | of Unit Entitlement | Office L  | Jse Only    | Sebedule   | of Unit Entitlement | Office L  | Jse Only    |  |
| Schedule | or Unit Entitlement | Current ( | Cs of Title | Schedule   | DI UNIL ENIMEMENI   | Current ( | Cs of Title |  |
| Lot No,  | Unit Entitlement    | Vol.      | Fol.        | Lot