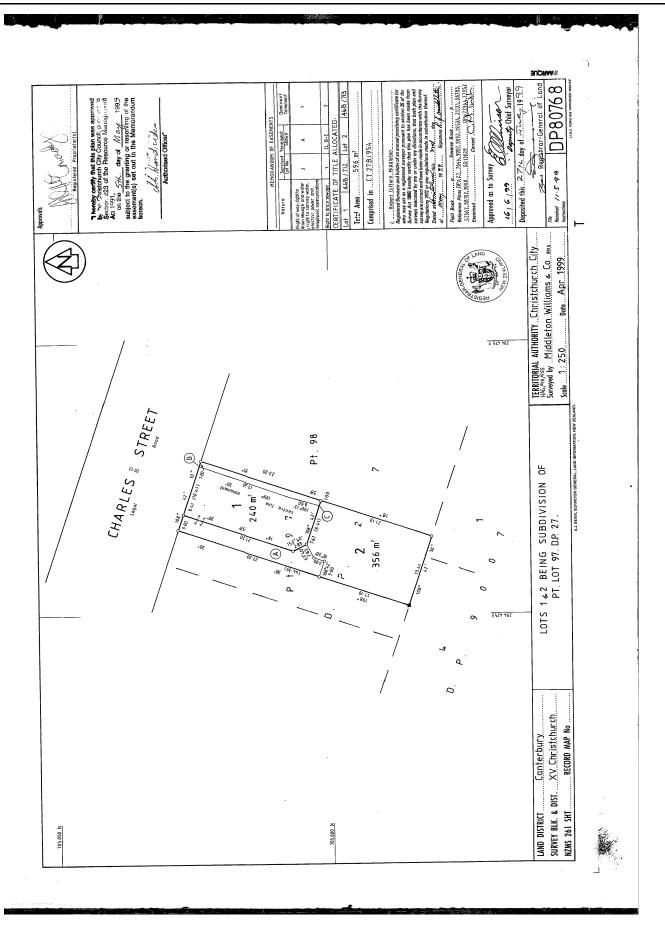

**Prior References** CB27B/954

| Estate                   | Fee Simple                     |
|--------------------------|--------------------------------|
| Area                     | 356 square metres more or less |
| Legal Description        | Lot 2 Deposited Plan 80768     |
| <b>Registered Owners</b> |                                |

## Interests

A417376.3 Easement Certificate specifying the following easements - 27.7.1999 at 11.45 am

| <b>Type</b><br>Right of way, drain<br>water and sewage,<br>right to convey<br>water, electric<br>power and<br>telephone<br>communications | Servient Tenement<br>Lot 2 Deposited Plan<br>80768 - herein | <b>Easement Area</b><br>A DP 80768 | <b>Dominant Tenement</b><br>Lot 1 Deposited Plan<br>80768 - CT CB46B/712 | Statutory Restriction |  |
|-------------------------------------------------------------------------------------------------------------------------------------------|-------------------------------------------------------------|------------------------------------|--------------------------------------------------------------------------|-----------------------|--|
| Drain sewage                                                                                                                              | Lot 1 Deposited Plan                                        | B-C DP 80768                       | Lot 2 Deposited Plan                                                     |                       |  |
|                                                                                                                                           | 80768 - CT CB46B/712                                        |                                    | 80768 - herein                                                           |                       |  |
| The above easements will be subject to Section 243(a) Resource Management Act 1991 when created                                           |                                                             |                                    |                                                                          |                       |  |
| 11077536.1 Mortgage to ANZ Bank New Zealand Limited - 10.4.2018 at 11:33 am                                                               |                                                             |                                    |                                                                          |                       |  |